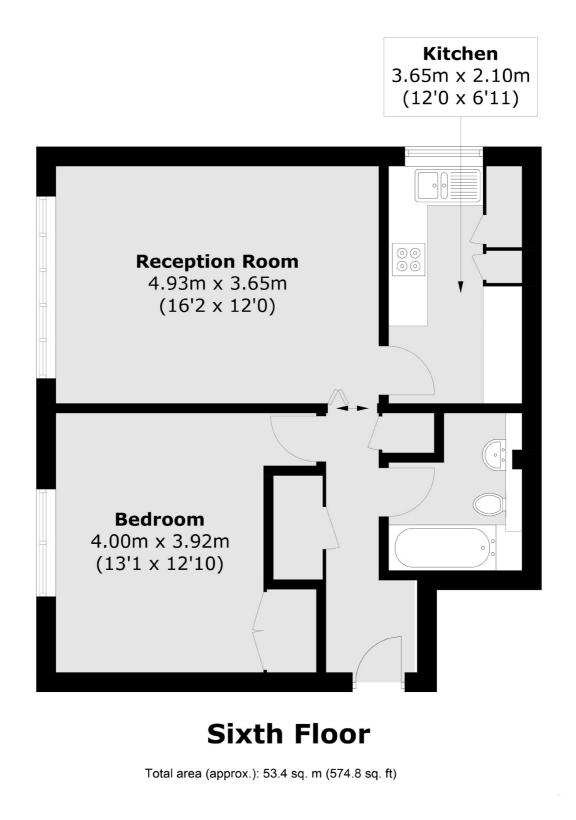

## Shirland Road, W9 £450 Per week

Situated on the sixth floor of a purpose built development with a lift is this spacious one bedroom flat with a large reception room, separate modern kitchen, double bedroom with built-in wardrobe and bathroom suite.

#### Features

One Bedroom Flat Purpose Built Passenger Lift Sixth Floor Wooden Flooring Great Location