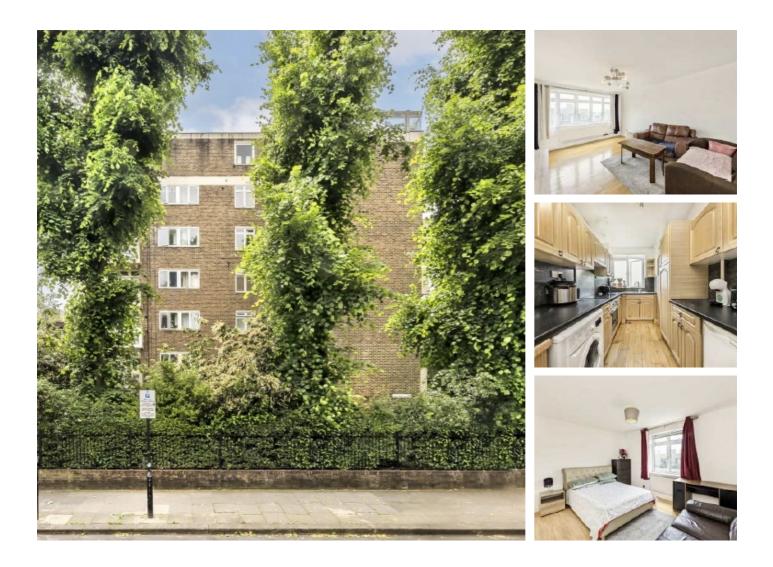

## Shirland Road, W9 £450 Per week

Situated on the sixth floor of a purpose built development with a lift is this spacious one bedroom flat with a large reception room, separate modern kitchen, double bedroom with built-in wardrobe and bathroom suite.

Oak Tree House is nestled between Shirland Road and Delaware Road in the heart of Maida Vale, moments from a host of local shops and cafes and within easy reach of Little Venice, Maida Vale and Warwick Avenue.

#### Features

One Bedroom Flat Purpose Built Passenger Lift Sixth Floor Wooden Flooring Great Location