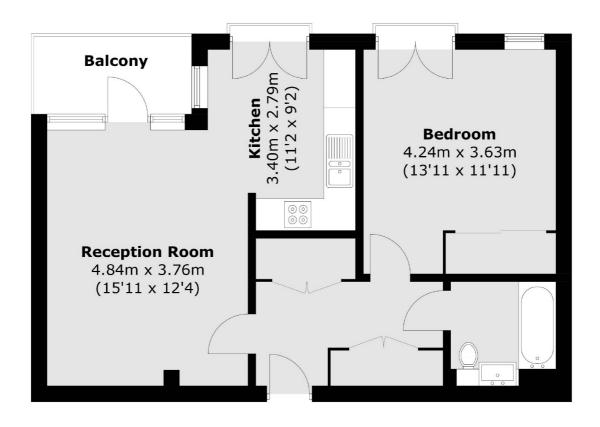

## Kilburn Park Road, NW6 £500,000

A stunning one-bedroom apartment located on the third floor, featuring bright and spacious interiors with highend finishes. This property includes a modern bathroom and a private balcony accessible from the living room. Residents have access to expansive communal grounds, making this an ideal choice for first-time buyers or as a rental investment.

## Kilburn Park Road, London, NW6

Total area (approx.): 57.1 sq. m (614.6 sq. ft) Balcony: 4.4 sq. m (47.3 sq. ft)

Maida Vale

London

W9 1JS

Sales

298 Elgin Avenue

020 7266 2020