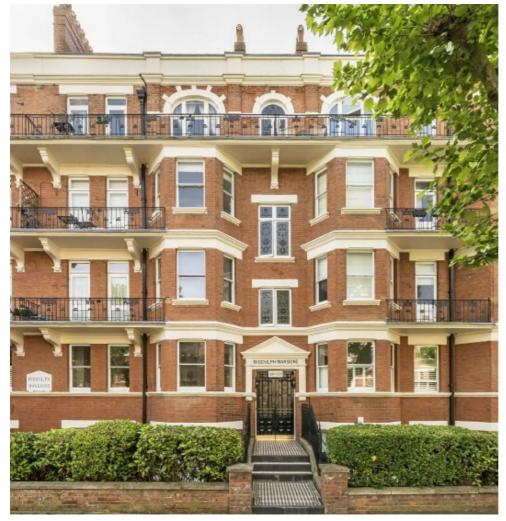

## Elgin Avenue, W9 £1,100,000

This third-floor, four-bedroom flat features high ceilings and access to a beautiful communal garden. The property offers a spacious reception room that opens onto a private balcony, an excellent fully fitted kitchen/breakfast room, a principal bedroom with an en-suite shower room, three additional bedrooms, a family bathroom, and an extra shower room with a W/C.

Biddulph Mansions is situated on a charming, tree-lined street along Elgin Avenue, perfectly positioned just moments away from the open spaces and sports facilities of Paddington Recreation Ground. Additionally, it is close to the shops, cafés, and restaurants of Lauderdale Parade, as well as Maida Vale Underground station on the Bakerloo Line.

## **Features**

Red Brick Mansion Block Private Balcony Four Bedrooms Communal Gardens Three Bathrooms Chain Free

Maida Vale 020 7266 2020 dexters.co.uk