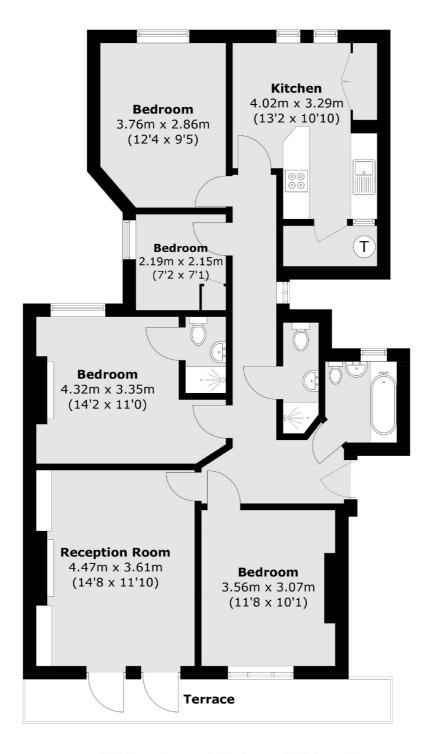

## Elgin Avenue, W9 £1,100,000

This third-floor, four-bedroom flat features high ceilings and access to a beautiful communal garden. The property offers a spacious reception room that opens onto a private balcony, an excellent fully fitted kitchen/breakfast room, a principal bedroom with an en-suite shower room, three additional bedrooms, a family bathroom, and an extra shower room with a W/C.

## Elgin Avenue, Maida Vale, W9

Total area (approx.): 91.4 sq. m (983.8 sq. ft) Terrace (approx.): 8.0 sq. m (86.1 sq. ft)

Maida Vale

London

W9 1JS

Sales

298 Elgin Avenue

020 7266 2020