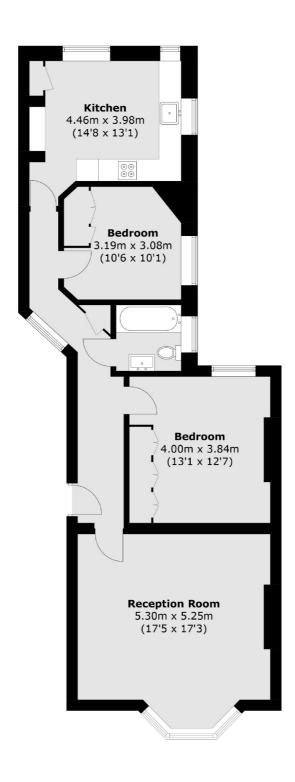

## Castellain Road, W9 £1,050,000

A spacious two-bedroom apartment situated in a serene and sought-after residential mansion block in Maida Vale. This property boasts two generously proportioned double bedrooms, a spacious reception room, a bathroom, a well-lit eat-in kitchen, and is offered chain free.

## Castellain Road, Maida Vale, W9

Total area (approx.): 81.8 sq. m (880.5 sq. ft)

Maida Vale

London

W9 1JS

Sales

298 Elgin Avenue

020 7266 2020