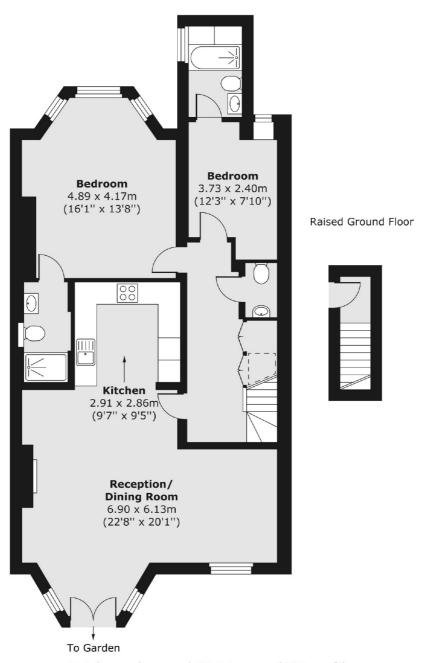

# Sutherland Avenue, W9 £1,100,000

A two bedroom, two bathroom lower ground garden flat situated in a Victorian conversion. This property has an open plan reception/kitchen leading straight onto the communal gardens and has been renovated to a high specification throughout.

#### Lower Ground Floor

Total area (approx.) 91.74 sq. m (987 sq. ft)

Maida Vale

London

W9 1JS

Sales

298 Elgin Avenue

020 7266 2020