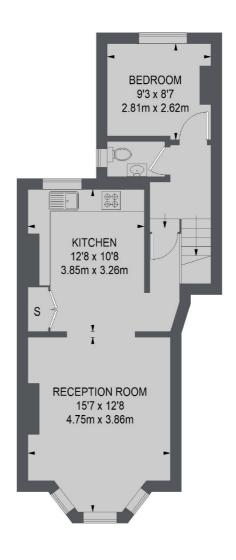

## Shirland Road, Maida Vale, W9

**LOWER GROUND FLOOR** 

Maida Vale

London W9 1JS

Lettings

020 7266 2021

298 Elgin Avenue

**GROUND FLOOR** 

TOTAL APPROX. FLOOR AREA 1059 SQ. FT. (98.4 SQ. M.)