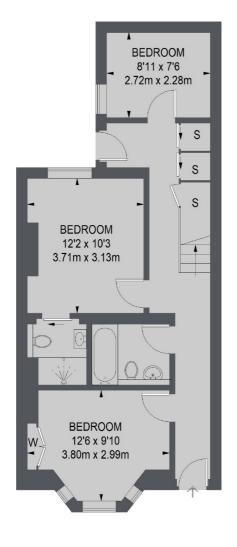

## Shirland Road, Maida Vale, W9

**LOWER GROUND FLOOR** 

Maida Vale

London W9 1JS

Lettings

020 7266 2021

298 Elgin Avenue

**GROUND FLOOR** 

TOTAL APPROX. FLOOR AREA 1059 SQ. FT. (98.4 SQ. M.)