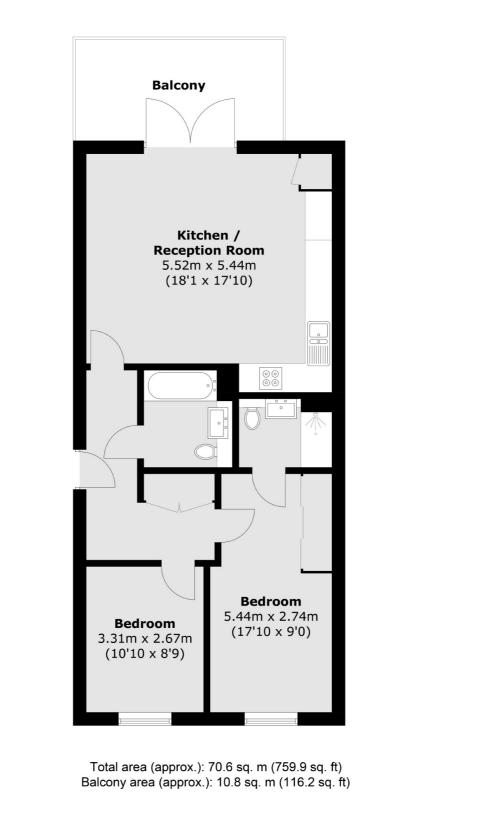

## Hansel Road, NW6 £650,000

A spacious two-bedroom apartment, featuring two double bedrooms, one with an en-suite bathroom, and an additional second bathroom. This flat is presented in superb condition and includes a private balcony. Situated on the third floor of a contemporary building with elevator access, it also offers the convenience of secure private parking.