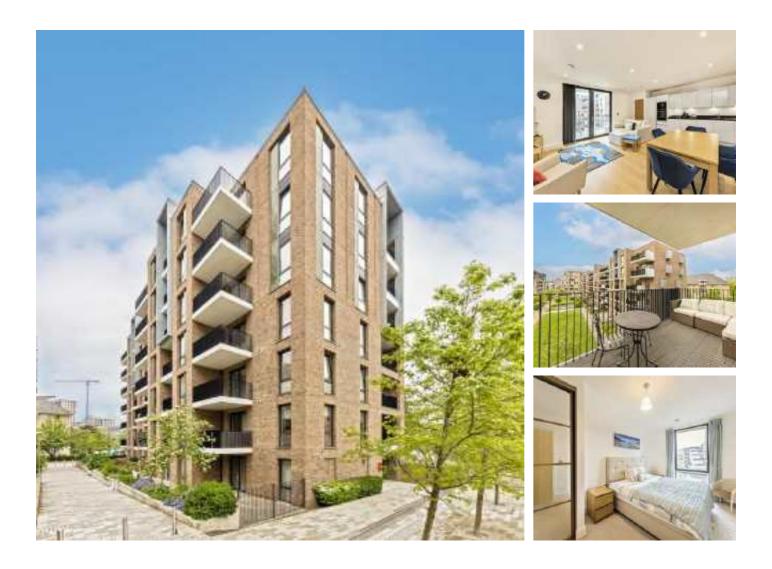

## Hansel Road, NW6 £650,000

A spacious two-bedroom apartment, featuring two double bedrooms, one with an en-suite bathroom, and an additional second bathroom. This flat is presented in superb condition and includes a private balcony. Situated on the third floor of a contemporary building with elevator access, it also offers the convenience of secure private parking.

Perfectly situated adjacent to Paddington Recreation ground, this location offers the serene ambiance of Maida Vale and Little Venice, as well as the lively atmosphere of Kilburn Park and Queens Park.

### Features

Chain Free New Build Development Integrated White Goods Private Parking Communal Gardens Great Transport Links