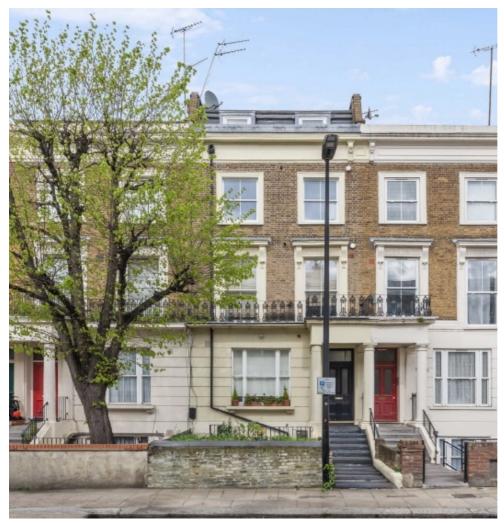

## Goldney Road, W9 £650,000

An attractive two double bedroom garden flat within a Victorian conversion. The flat offers a private courtyard entrance, and open plan reception/kitchen, a family bathroom, and a dining area opening onto a private rear garden.

Goldney Road is less than half a mile from multiple transport links to central London. It is walking distance of all the local amenities of Maida Vale and Westbourne Grove, along with the sporting facilities of Paddington Recreational Ground. The flat is moments away from Edbrooke Road playground, and outstanding rated Primary Schools.