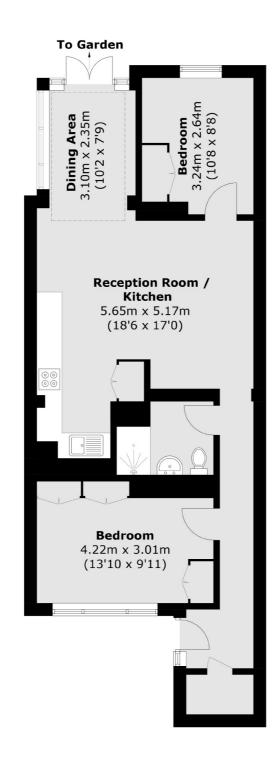

## Goldney Road, Maida Vale, W9

Total area (approx.): 67.3 sq. m (724.4 sq. ft)

Maida Vale

London

W9 1JS

Sales

298 Elgin Avenue

020 7266 2020