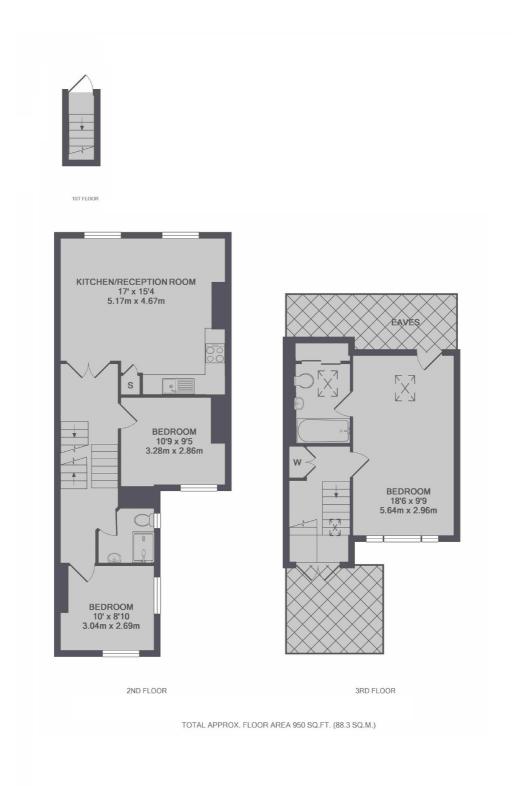

## Portnall Road, W9

£750,000

This three-bedroom property occupies the top two floors of a Victorian conversion. Recently renovated to a high standard, the flat boasts modern amenities including a sleek kitchen, bathrooms, and hardwood flooring throughout.

## **Features**

Newly Refurbished Victorian Conversion Two Bathrooms Top Floor Flat Wooden Flooring Throughout Chain Free

Maida Vale 020 7266 2020 dexters.co.uk