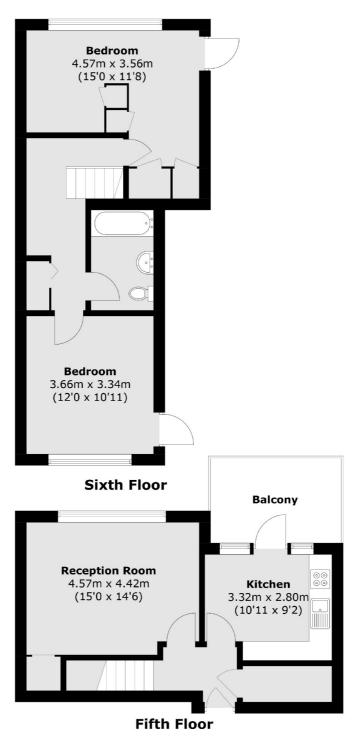

## Shirland Road, W9

£553 Per week

Recently refurbished, this two bedroom top floor flat, which has been updated throughout, has a large reception, a new kitchen and bathroom, two double bedrooms and a private balcony.

### Shirland Road, Maida Vale, W9

Total area (approx.): 77.2 sq. m (830.9 sq. ft) Balcony : 7.8 sq. m (83.9 sq. ft)

Maida Vale

London

**W91JS** 

Lettings

298 Elgin Avenue

020 7266 2021