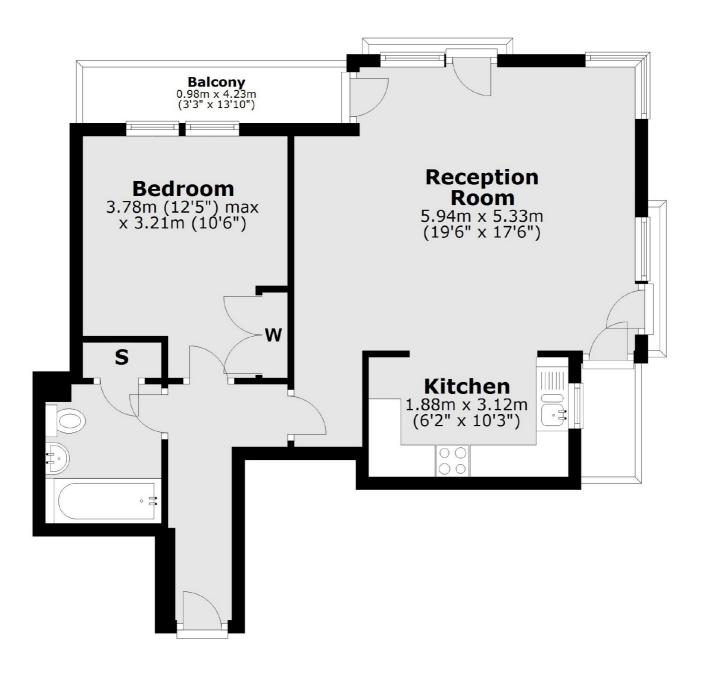

# Elmfield Way, W9 £400,000

A bright and spacious one double bedroom flat in a purpose built block moments from the canal. The property has a large reception room with double aspect windows, semi separate kitchen in good condition. The property comes with private allocated parking.

#### **Features**

Private balcony
One bedroom
Third Floor
Canal views
Allocated underground parking
Lift

Maida Vale 020 7266 2020 dexters.co.uk

### Elmfield Way, Maida Vale, W9

Total area: approx. 52.1 sq. metres (561.1 sq. feet)

Maida Vale

London

W9 1JS

Sales

298 Elgin Avenue

020 7266 2020