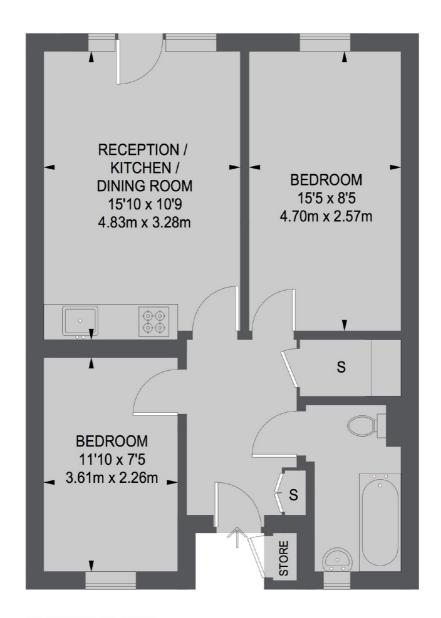

## Lapford Close, Maida Vale, W9

**GROUND FLOOR** 

Maida Vale

London

W9 1JS

Sales

298 Elgin Avenue

020 7266 2020

TOTAL APPROX. FLOOR AREA (EXCLUDING STORE) 545 SQ. FT. (50.66 SQ. M.)