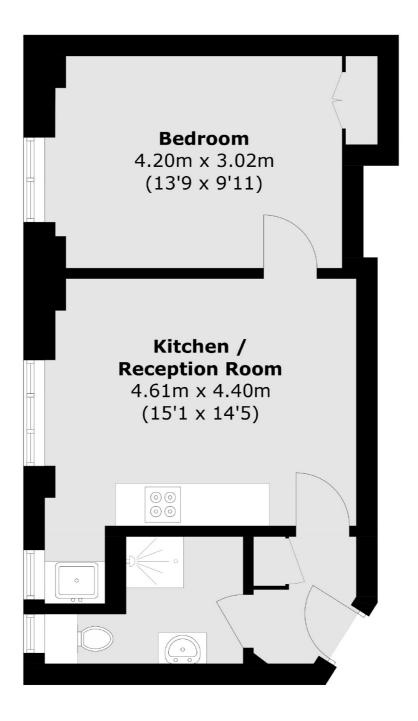

## Abercorn Place, London, NW8

Total area (approx.): 37.7 sq. m (405.8 sq. ft)

Maida Vale 298 Elgin Avenue London W9 1JS Sales 020 7266 2020 Energy Rating: C. We aim to make our particulars both accurate and reliable. However they are not guaranteed; nor do they form part of an offer or contract. If you require clarification on any points then please contact us, especially if you're traveling some distance to view. Please note that appliances and heating systems have not been tested and therefore no warranties can be given as to their good working order.