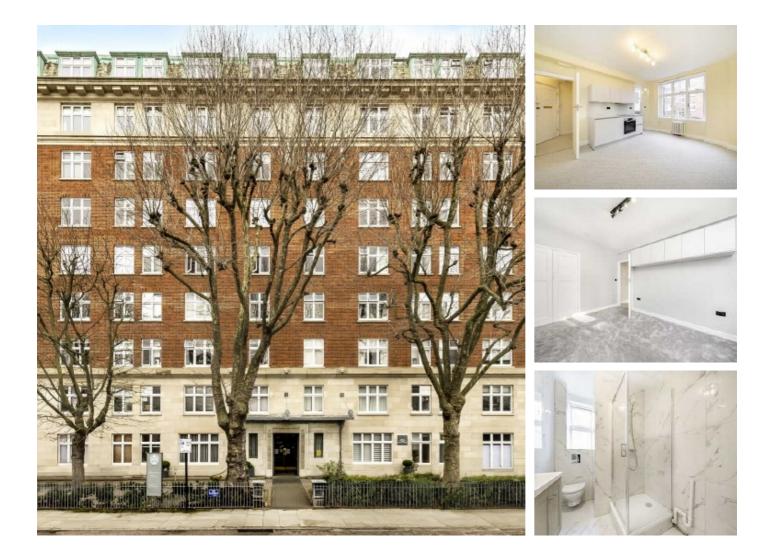

## Abercorn Place, NW8 £495,000

A recently refurbished one double bedroom apartment on the fifth floor in a portered block in St. John's Wood. Bright reception room, open plan kitchen, double bedroom with storage and a modern bathroom.

## Features

Chain Free Recently Refurbished Porter Service & Lift Communal Garden Hot Water & Heating Included