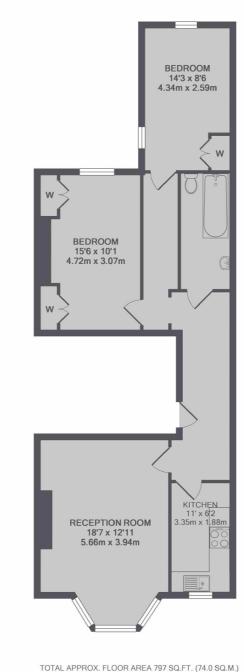

## Elgin Avenue, W9

£438 Per week

Located in a well-maintained period conversion overlooking Paddington rec, this first floor flat has two double bedrooms, a large lounge leading to a semi-separate kitchen and a contemporary bathroom suite.

#### **Features**

Period Conversion First Floor Flat Two Bedrooms Modern Finish Open-Plan Reception Fantastic Location