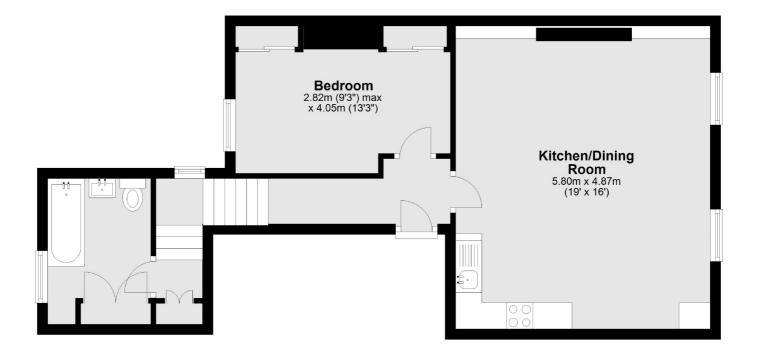

### First Floor

Total area: approx. 53.0 sq. metres (570.6 sq. feet)

Maida Vale 298 Elgin Avenue London W9 1JS Lettings 020 7266 2021 Energy Rating: Westminster City. We aim to make our particulars both accurate and reliable. However they are not guaranteed; nor do they form part of an offer or contract. If you require clarification on any points then please contact us, especially if you're traveling some distance to view. Please note that appliances and heating systems have not been tested and therefore no warranties can be given as to their good working order.