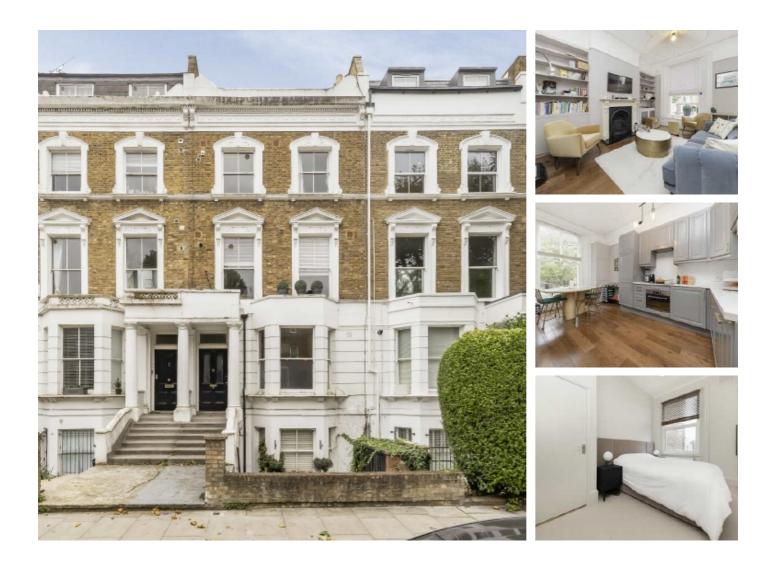

# Elgin Avenue, W9 £542 Per week

An exceptionally spacious one bedroom apartment situated on the first floor of a converted period house well located in Maida Vale. The property is well presented and comprises entrance hall, spacious reception with high ceilings and bay window, separate fitted kitchen, bathroom and double bedroom with builtin storage.

Ideally located on Elgin Avenue, the property is within close proximity of Maida Vale and Westbourne Park tube stations and all other local shops, cafés and restaurants, as well as Paddington Rec.

#### Features

One bedroom Period Features Ample storage High Ceilings Open Plan Furnished