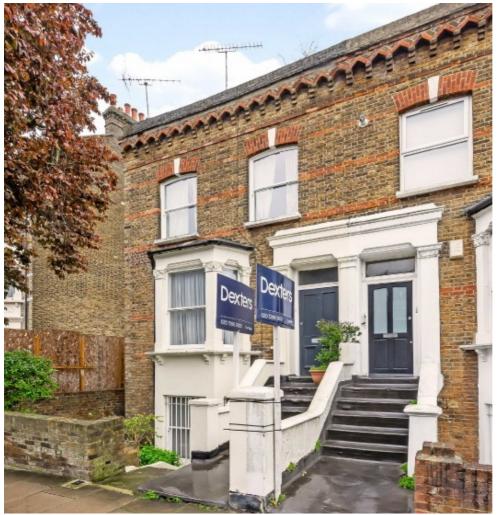

## Saltram Crescent, W9 £425,000

A one double bedroom flat set on the raised ground floor of an end of terrace Victorian conversion. This spacious flat has high ceilings and plenty of natural light, with reception room, bathroom and a separate eat-in kitchen.

Saltram Crescent is a tree-lined residential street with Paddington recreation park and Little Venice's canal-side restaurants in close distance. Local transport links include Underground stations at Queen's Park (Bakerloo Line and Overground), Westbourne Park (Hammersmith & City Line) and Maida Vale (Bakerloo).