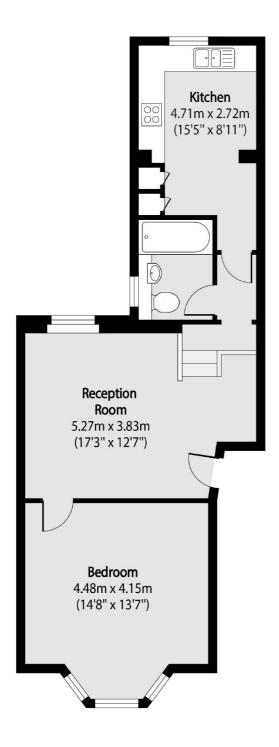

## Saltram Crescent, W9 £425,000

A one double bedroom flat set on the raised ground floor of an end of terrace Victorian conversion. This spacious flat has high ceilings and plenty of natural light, with reception room, bathroom and a separate eat-in kitchen.

## Saltram Crescent, Maida Vale, W9

Total area (approx): 53.15 sq m (572 sq. ft)

020 7266 2020