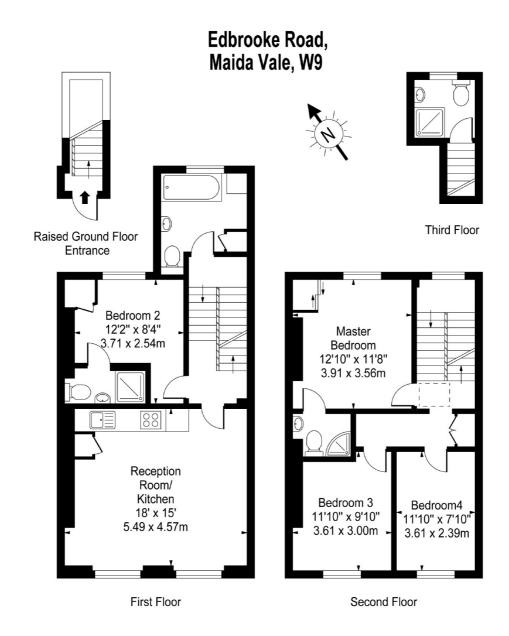

## Edbrooke Road, Maida Vale, W9

### Approx Gross Internal Area 1165 Sq Ft - 108.23 Sq M

For Illustration Purposes Only - Not To Scale Floor Plan by www.nogaphotostudio.com Ref: No.9388

This floor plan should be used as a general outline for guidance only. Any intending purchaser or lessee should satisfy themselves by inspection, searches, enquiries and full survey as to the correctness of each statement. Any areas, measurements or distances quoted are approximate and should not be used to value a property or be the basis of any sale or let.