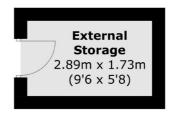

### **First Floor**

Total area (approx.): 94.6 sq. m (1,018.3 sq. ft) External Storage & Cupboards area (approx.): 6.0 sq. m (64.6 sq. ft)