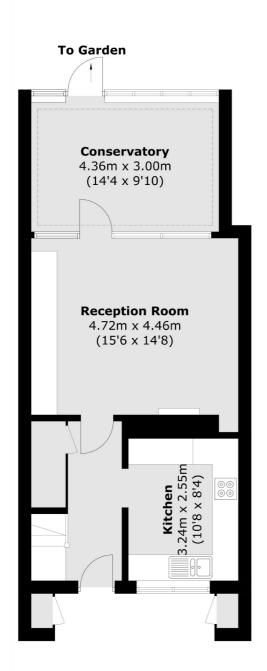

### **Ground Floor**

Maida Vale

London

W9 1JS

Sales

298 Elgin Avenue

020 7266 2020

### **First Floor**

Total area (approx.): 94.6 sq. m (1,018.3 sq. ft) External Storage & Cupboards area (approx.): 6.0 sq. m (64.6 sq. ft)