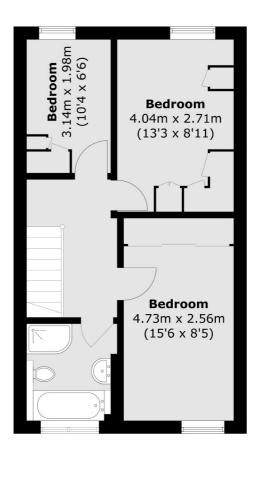

### Harrow Road, Maida Vale, W9

(Not Shown In Actual Location / Orientation)

### **First Floor**

Total area (approx.): 94.6 sq. m (1,018.3 sq. ft) External Storage & Cupboards area (approx.): 6.0 sq. m (64.6 sq. ft)