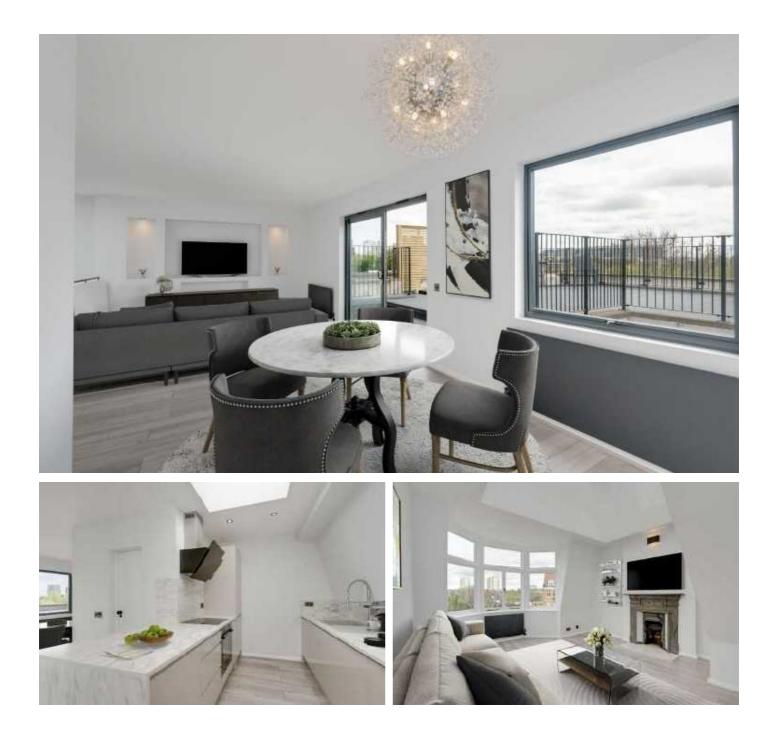

The second floor boasts an open-plan contemporary kitchen, dining area and reception room, which opens on to the superb extensive roof terrace with views over the communal gardens.

The first floor consists of a spacious principal bedroom with en suite shower room, three further double bedrooms, a well as a separate family bathroom.