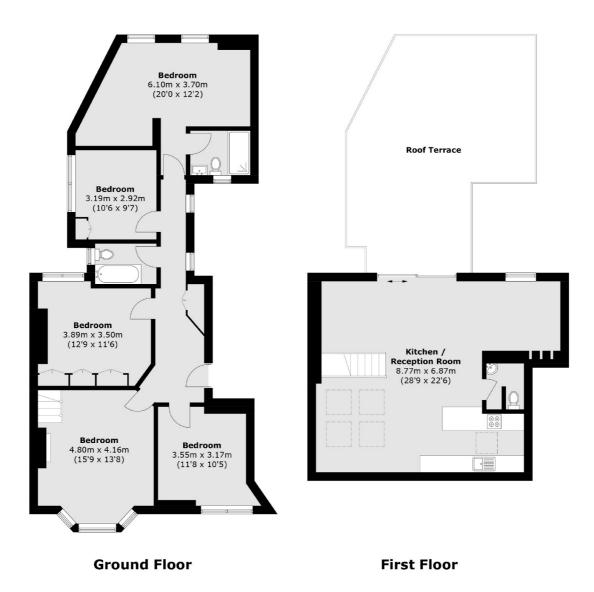

The second floor boasts an open-plan contemporary kitchen, dining area and reception room, which opens on to the superb extensive roof terrace with views over the communal gardens.

The first floor consists of a spacious principal bedroom with en suite shower room, three further double bedrooms, a well as a separate family bathroom.

### Lauderdale Road, Maida Vale, W9

Total area (approx.): 149.3 sq. m (1,607.1 sq. ft) Roof Terrace: 46.2 sq. m (497.3 sq. ft)

Maida Vale 298 Elgin Avenue London W9 1JS Lettings 020 7266 2021 Energy Rating: C. We aim to make our particulars both accurate and reliable. However they are not guaranteed; nor do they form part of an offer or contract. If you require clarification on any points then please contact us, especially if you're traveling some distance to view. Please note that appliances and heating systems have not been tested and therefore no warranties can be given as to their good working order.