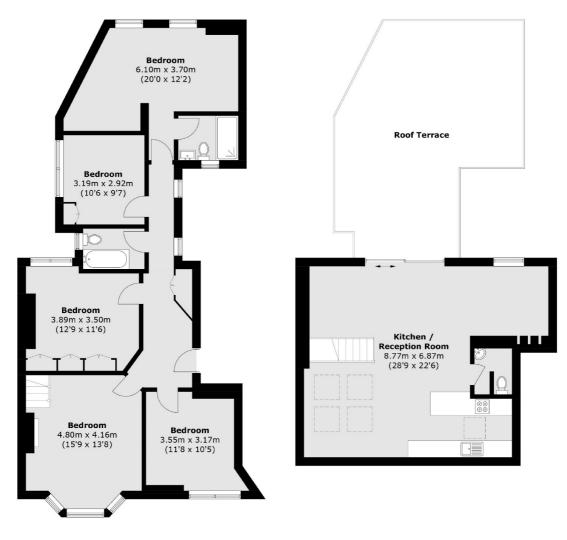

## **Features**

Duplex
Four Bedrooms
Two bathroom
Newly Refurbished
Open Plan
Terrace

Maida Vale 020 7266 2021 dexters.co.uk

## Lauderdale Road, Maida Vale, W9

**Ground Floor First Floor** 

> Total area (approx.): 149.3 sq. m (1,607.1 sq. ft) Roof Terrace: 46.2 sq. m (497.3 sq. ft)

Maida Vale

London W9 1JS

Lettings

020 7266 2021

298 Elgin Avenue