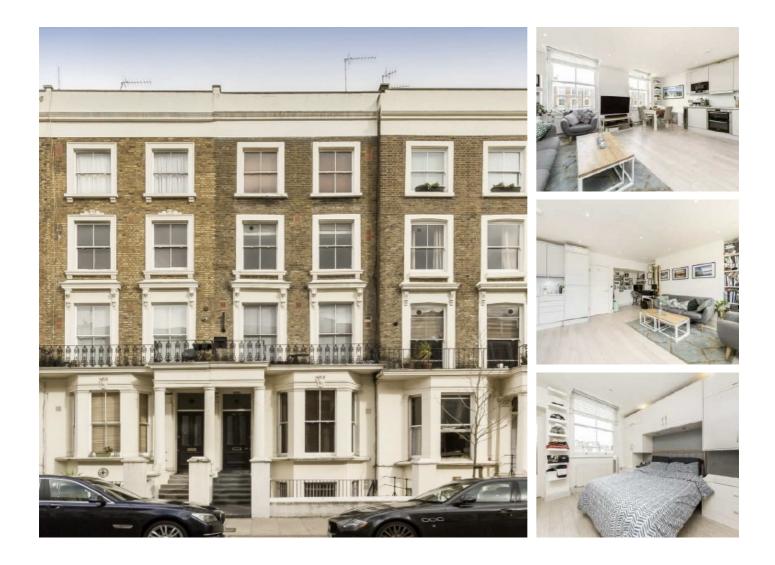

## Warwick Avenue, W9 £507 Per week

Recently refurbished, this second floor one bedroom flat has a large open-plan reception, double bedroom with built-in storage and a stylish bathroom suite to the rear.

Warwick Avenue is well-positioned close to a number of local shops, cafes, bars and restaurants, close to the tube of Warwick Avenue and is just over half a mile from Paddington.

#### Features

Victorian Conversion Second Floor Flat One Bedroom Wooden Flooring Open-Plan Reception Amazing Location

### Warwick Avenue, Maida Vale, W9