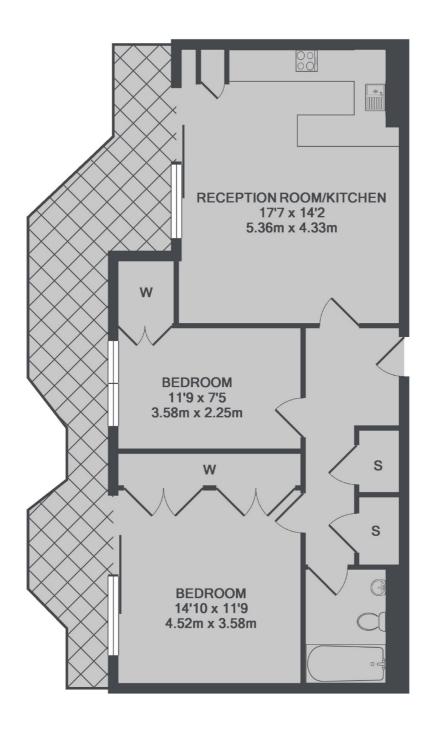

## Malvern Road, London, NW6

TOTAL APPROX. FLOOR AREA 678 SQ.FT. (63.0 SQ.M.)

Maida Vale

London

W9 1JS

Lettings

020 7266 2021

298 Elgin Avenue