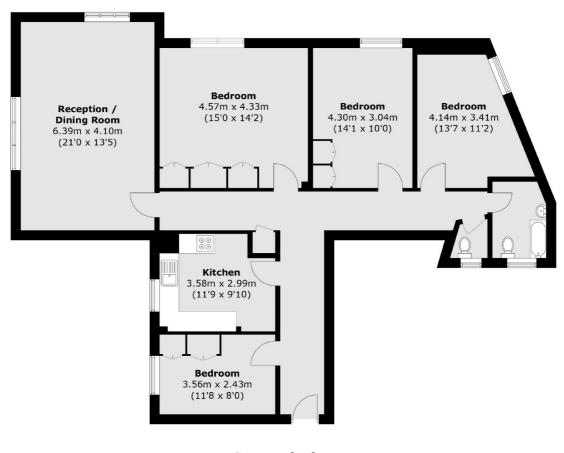

## Greville Place, NW6 £650,000

Set on the ground floor of a well-maintained block, a spacious four double bedroom ground floor flat with a large reception/dining room, a separate kitchen and a family bathroom.

## Greville Place, London, NW6

**Ground Floor** 

Total area (approx.): 119.4 sq. m (1,285.2 sq. ft)

Maida Vale