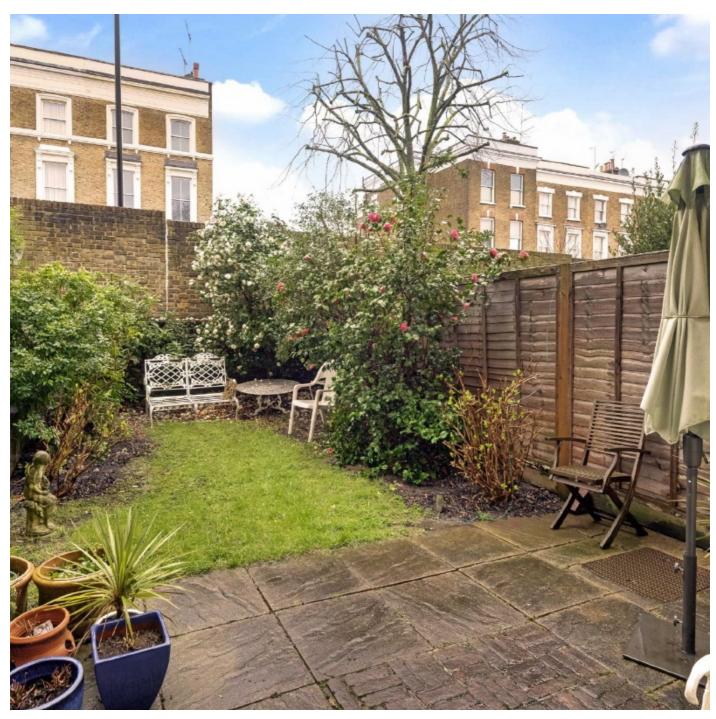

# Abinger Mews, W9 £1,150,000

Set in a lovely gated mews, a three storey, four bedroom freehold house with an integrated garage, a private driveway and one of the largest west facing gardens in the mews.

Abinger Mews is within close proximity of multiple transport links into Central London, as well as the numerous amenities, cafés and shops on Salusbury Road & Portobello Road.

#### **Features**

Four Bedrooms
Gated Mews
Integrated Garage
West Facing Garden
Potential to Extend STPP
Freehold

Maida Vale 020 7266 2020 dexters.co.uk