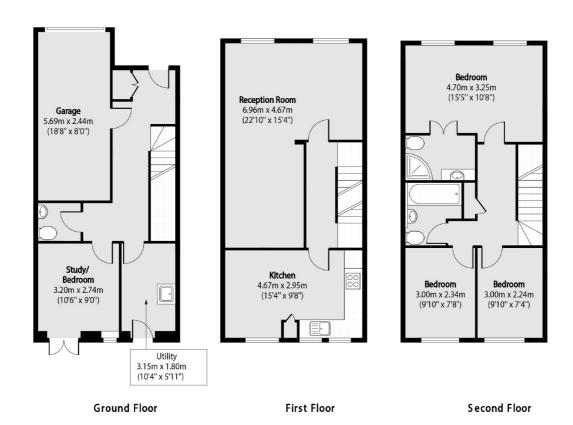

## Abinger Mews, W9

This house is a rare opportunity to acquire a large freehold family home, perfect for a new family to modernise to their own standard and taste.

On the ground floor is an integrated garage, a bedroom/study with access to a private rear garden, a utility room and a guest WC. On the first floor is a large L-shaped reception/dining room and a separate eat-in kitchen/breakfast room, overlooking the garden.

Upstairs, on the second floor, is a large en suite principal bedroom, two further bedrooms and a family bathroom.

### Abinger Mews, Maida Vale, W9

Total area (approx): 137.03 sq m (1479 sq. ft)

Maida Vale

London

W9 1JS

Sales

298 Elgin Avenue

020 7266 2020