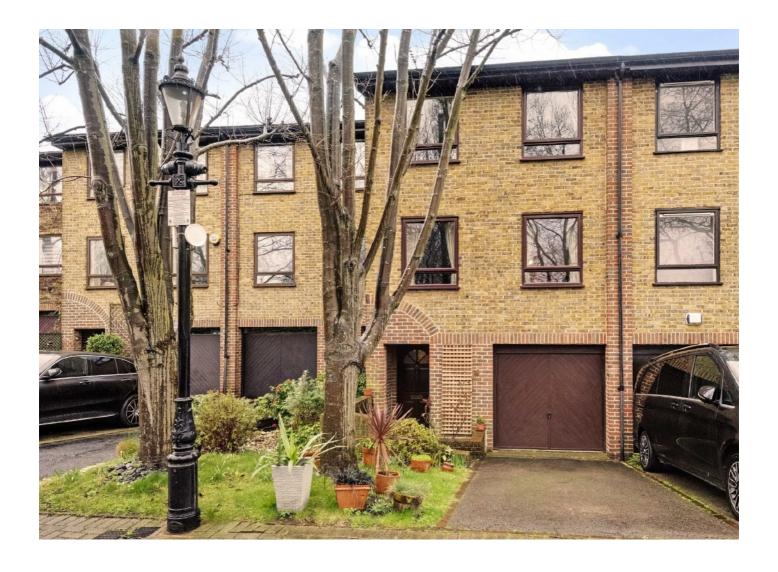

# Abinger Mews, W9 £1,150,000

Set in a lovely gated mews, a three storey, four bedroom freehold house with an integrated garage, a private driveway and one of the largest west facing gardens in the mews.

Abinger Mews is within close proximity of multiple transport links into Central London, as well as the numerous amenities, cafés and shops on Salusbury Road & Portobello Road.

#### **Features**

Four Bedrooms
Gated Mews
Integrated Garage
West Facing Garden
Potential to Extend STPP
Freehold

Maida Vale 020 7266 2020 dexters.co.uk