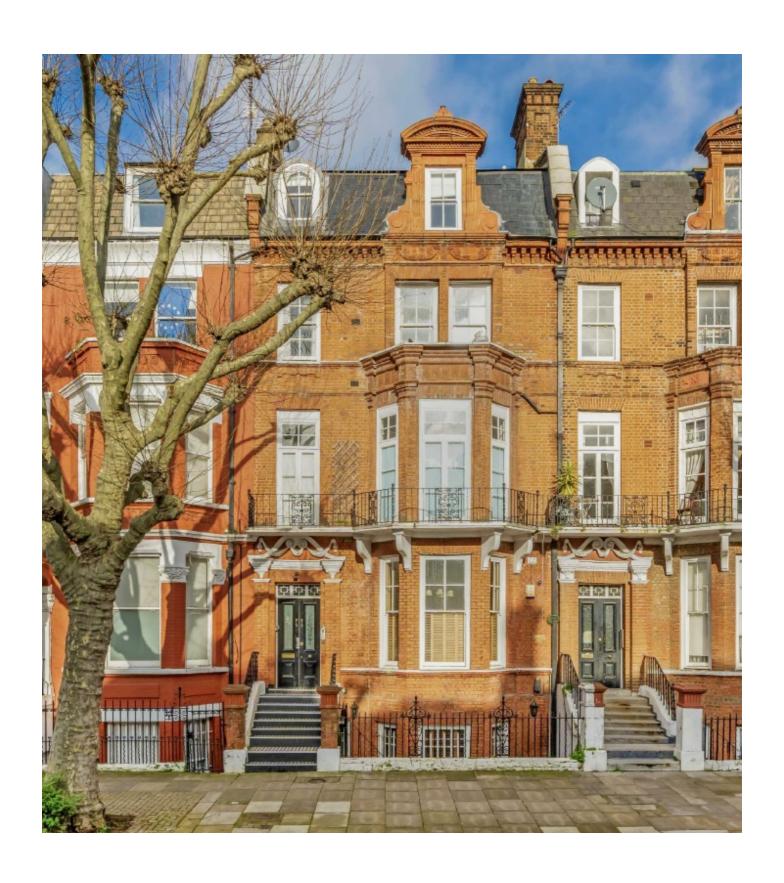

## Sutherland Avenue, W9

Spanning over 1990 sq ft is this beautiful three bedroom maisonette, situated on the raised ground and lower ground floors of a Victorian terrace, located in the heart of Maida Vale.

Tree-lined with period buildings, Sutherland Avenue is one of the most popular roads in Maida Vale, offering easy access to Formosa Street, Warwick Avenue and Little Venice, for a great selection of shops, bars cafés, and restaurants.