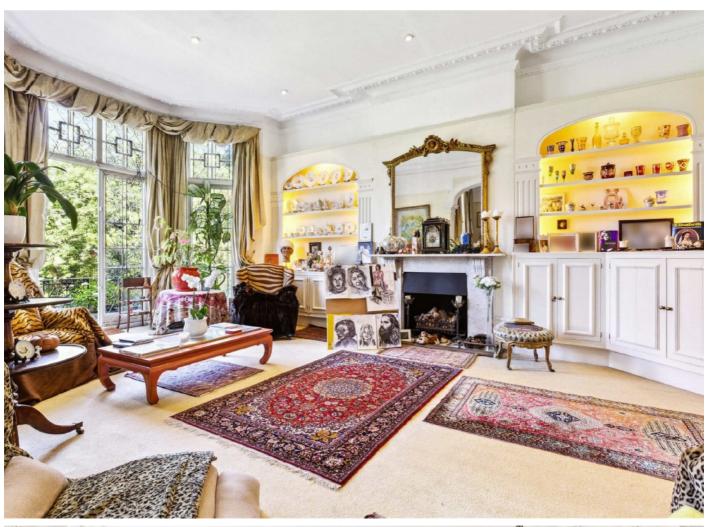

The ground floor features a stunning reception room with three metre ceiling height, a feature fireplace and large french doors which open onto a private balcony, overlooking the charming communal gardens. There is also a large kitchen/dining room on this floor.