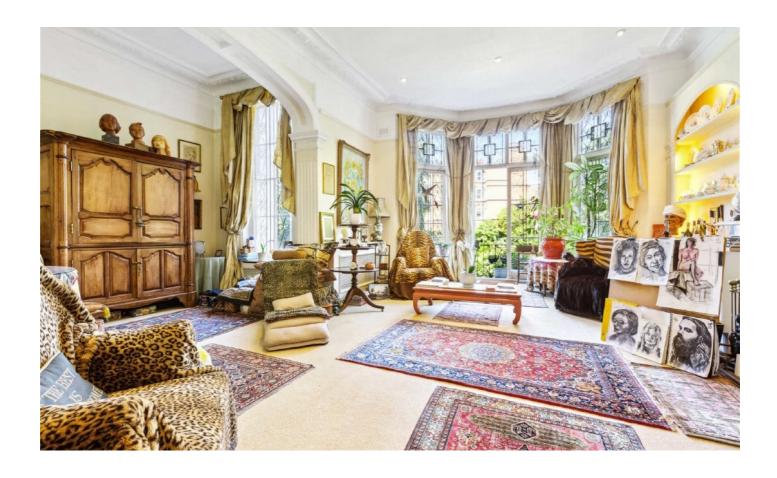

The ground floor features a stunning reception room with three metre ceiling height, a feature fireplace and large french doors which open onto a private balcony, overlooking the charming communal gardens. There is also a large kitchen/dining room on this floor.