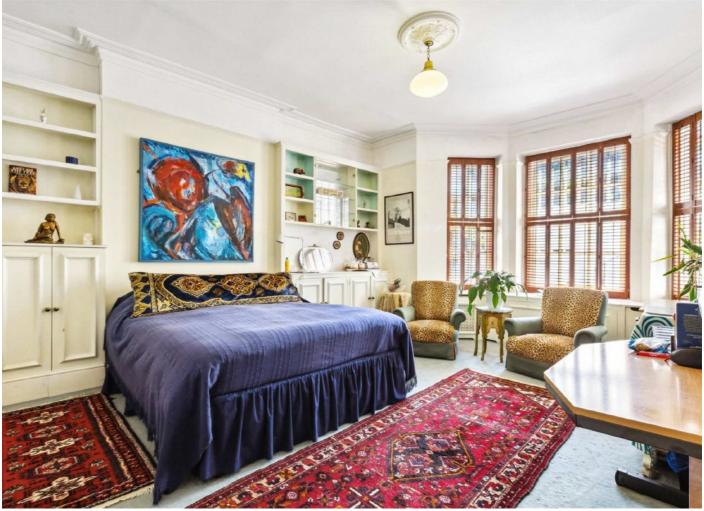

The ground floor features a stunning reception room with three metre ceiling height, a feature fireplace and large french doors which open onto a private balcony, overlooking the charming communal gardens. There is also a large kitchen/dining room on this floor.