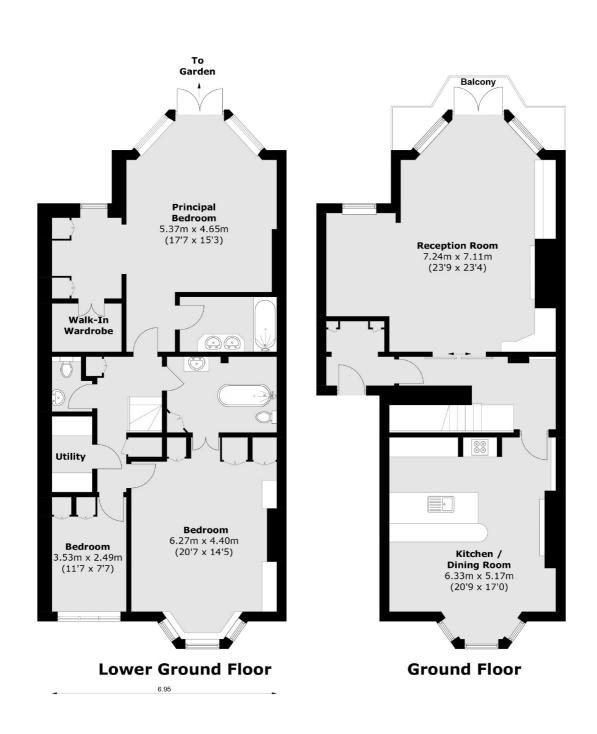

## Sutherland Avenue, W9

Spanning over 1990 sq ft is this beautiful three bedroom maisonette, situated on the raised ground and lower ground floors of a Victorian terrace, located in the heart of Maida Vale.

The ground floor features a stunning reception room with three metre ceiling height, a feature fireplace and large french doors which open onto a private balcony, overlooking the charming communal gardens. There is also a large kitchen/dining room on this floor.

On the lower ground floor are three bedrooms, two of which are en suite. The principal bedroom is outstanding, with large windows, a walk-in wardrobe and doors which open onto a lovely, private patio garden, with steps leading to the landscaped communal gardens (with a tennis court).

## Sutherland Avenue, Maida Vale, W9

Total area (approx.): 185.6 sq. m (1,997.8 sq. ft) Balcony: 5.4 sq. m (58.1 sq. ft)

Maida Vale

London

W9 1JS

Sales

298 Elgin Avenue

020 7266 2020