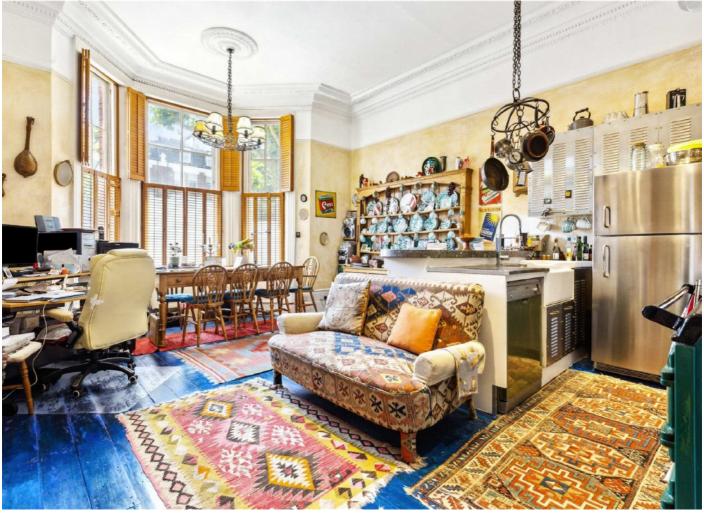

The ground floor features a stunning reception room with three metre ceiling height, a feature fireplace and large french doors which open onto a private balcony, overlooking the charming communal gardens. There is also a large kitchen/dining room on this floor.