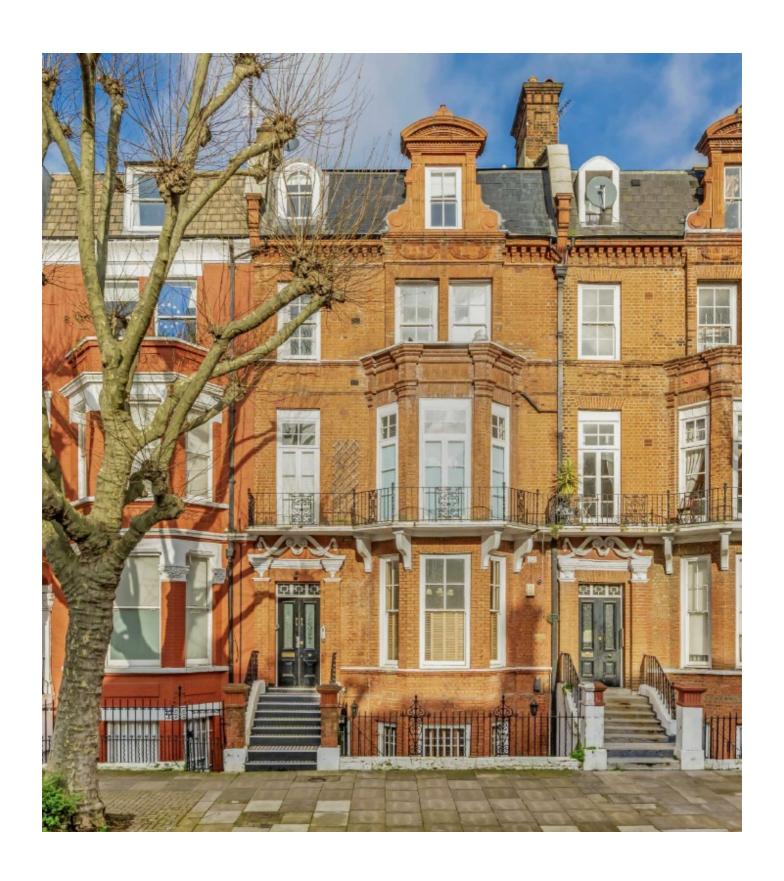

## Sutherland Avenue, W9

Spanning over 1990 sq ft is this beautiful three bedroom maisonette, situated on the raised ground and lower ground floors of a Victorian terrace, located in the heart of Maida Vale.

Tree-lined with period buildings, Sutherland Avenue is one of the most popular roads in Maida Vale, offering easy access to Formosa Street, Warwick Avenue and Little Venice, for a great selection of shops, bars cafés, and restaurants.