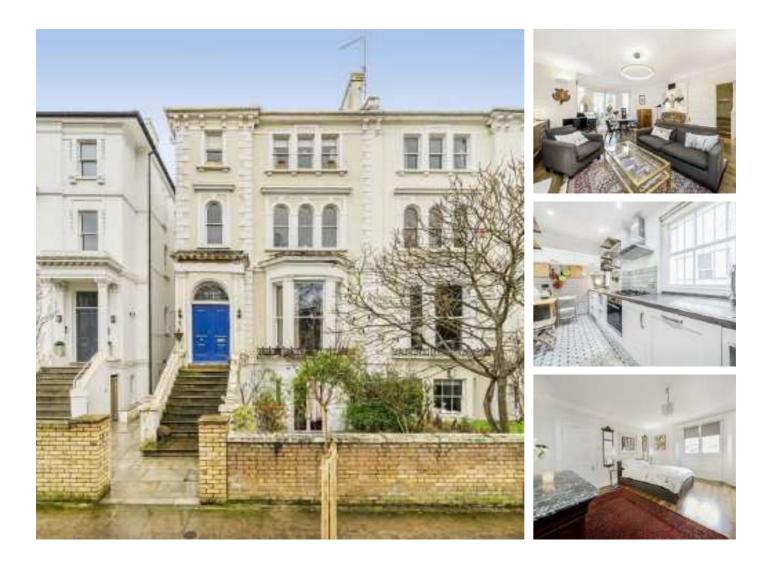

## **Greville Road, NW6** £735,000

A beautifully presented apartment benefiting from its own private entrance. The property has a lovely reception room with wooden floors, a separate kitchen, two bedrooms and a west facing communal garden.

Greville Road is located on the borders of both St John's Wood and Maida Vale, and within close proximity of the cafés and restaurants of Abbey Road, along with several bus links into the West End.

### Features

Private Entrance Large Communal Garden Recently Renovated Two Bathrooms Long Lease Length Chain Free