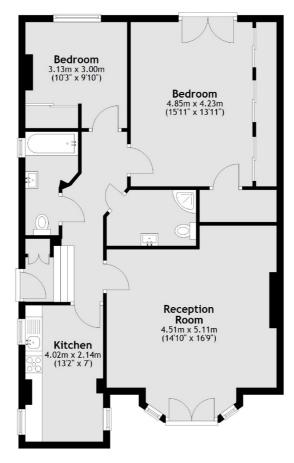

### Greville Road, London, NW6

Total area: approx. 84.4 sq. metres (908.8 sq. feet)

Maida Vale 298 Elgin Avenue London W9 1JS Sales 020 7266 2020 Energy Rating: . We aim to make our particulars both accurate and reliable. However they are not guaranteed; nor do they form part of an offer or contract. If you require clarification on any points then please contact us, especially if you're traveling some distance to view. Please note that appliances and heating systems have not been tested and therefore no warranties can be given as to their good working order.