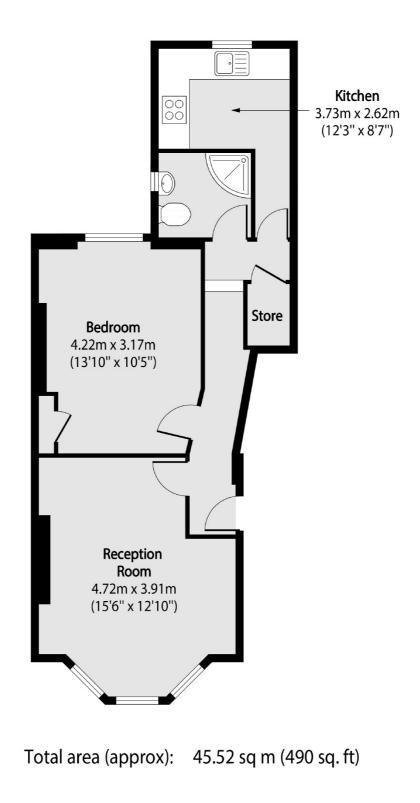

## Shirland Road, W9 £425,000

A charming one bedroom raised ground floor flat with a modern kitchen, a reception room with wooden floors and a characterful bay window and a contemporary shower room.

Shirland Road is ideally located for both Maida Vale and Warwick Avenue tube stations, the open space of Paddington Recreational Ground, and a number of local independent shops.

## Features

Period Conversion Raised Ground Floor One Double Bedroom Spacious Lounge Separate Kitchen