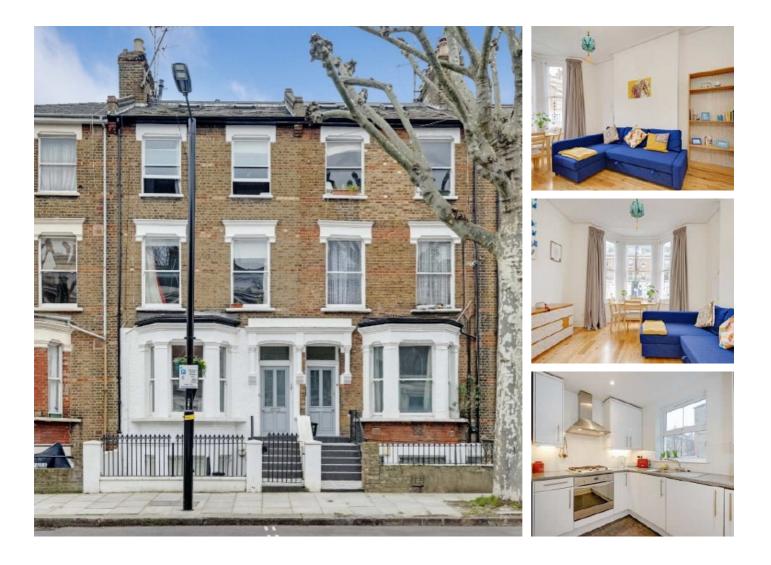

## Shirland Road, W9 £425,000

A charming one bedroom raised ground floor flat with a modern kitchen, a reception room with wooden floors and a characterful bay window and a contemporary shower room.

Shirland Road is ideally located for both Maida Vale and Warwick Avenue tube stations, the open space of Paddington Recreational Ground, and a number of local independent shops.

## Features

Period Conversion Raised Ground Floor One Double Bedroom Spacious Lounge Separate Kitchen