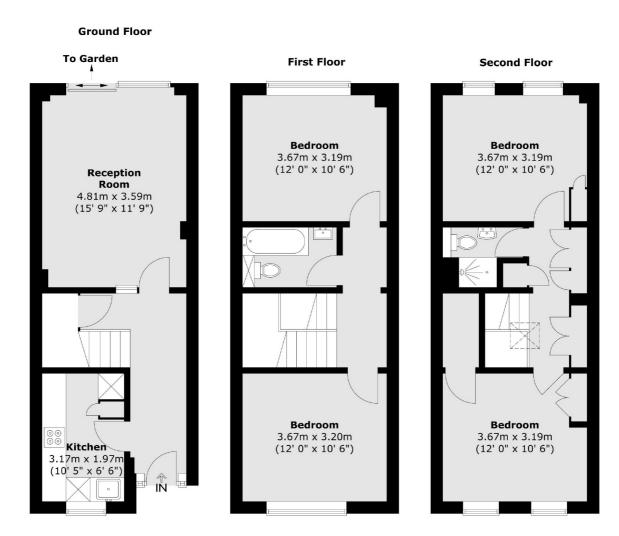

## Chippenham Road, Maida Vale, W9

Total area (approx.): 109.2 sq. m (1175 sq. ft)

020 7266 2020