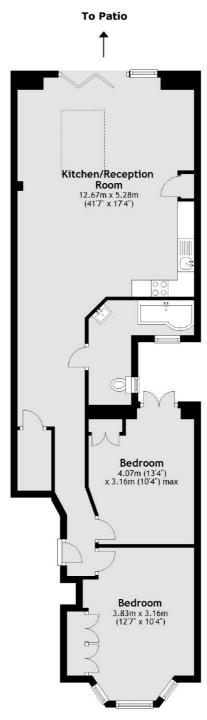

## Ashmore Road, W9

£775,000

A stunning two double bedroom apartment recently refurbished to an excellent condition throughout. The apartment has a large open plan reception room/kitchen, with bi-folding doors that open onto a private patio area.

## Ashmore Road, Maida Vale, W9

Total area: approx. 83.3 sq. metres (896.5 sq. feet)

Maida Vale

London

W9 1JS

Sales

298 Elgin Avenue

020 7266 2020