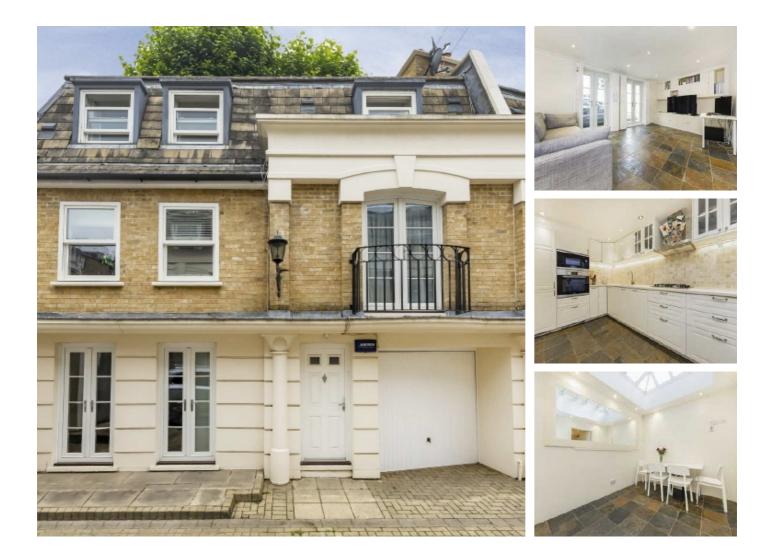

# St. Peters Place, W9 £1,107 Per week

Arranged over approximately 1,543sqft, is this south facing four bedroom, two bathroom freehold house in excellent condition, which is located in a private gated mews.

The mews house is ideally located being only a short walking distance to both Maida Vale and Warwick Avenue Underground Station (Bakerloo Line - less than half a mile and half a mile). Furthermore the shops and restaurants on Formosa Street and Clifton Road are just around the corner.

### Features

Private Gated Mews Four Bedroom Utility Room Two bathrooms Juliette Balcony Garage