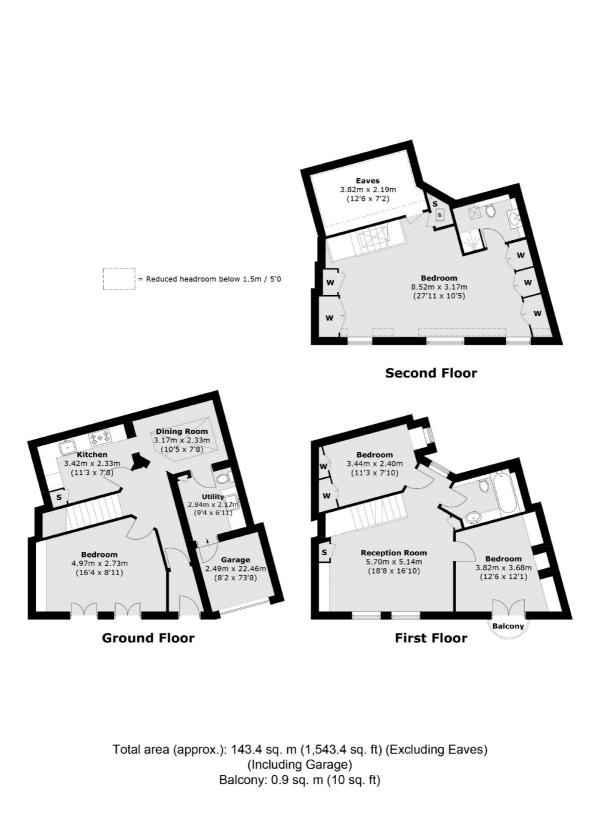

# St. Peters Place, W9 £1,107 Per week

Arranged over approximately 1,543sqft, is this south facing four bedroom, two bathroom freehold house in excellent condition, which is located in a private gated mews.

### Features

Private Gated Mews Four Bedroom Utility Room Two bathrooms Juliette Balcony Garage