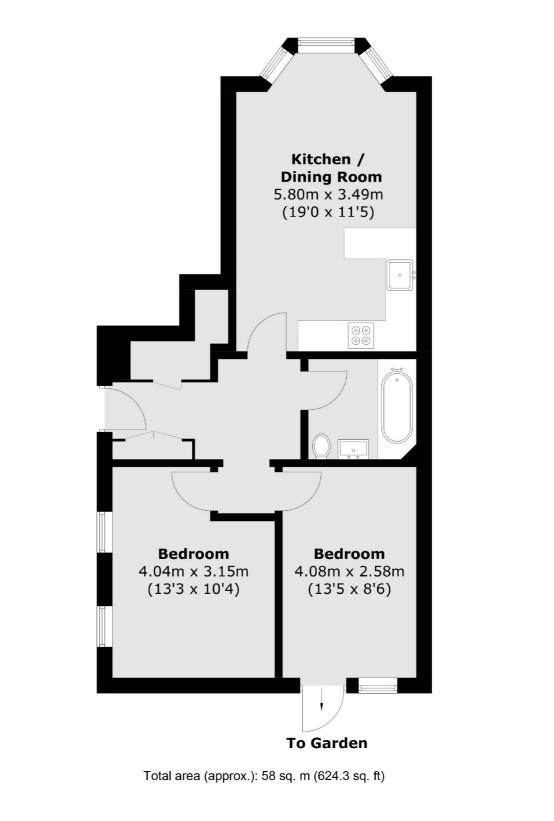

## Ashmore Road, W9 £542 Per week

A two double bedroom garden flat in an end-of-terrace, period conversion building. In good condition throughout, with an open plan kitchen and living room, private rear garden and its own front door.

#### Features

Two Double Bedrooms Private Rear Garden Good Condition Own Front Door End Of Terrace Newly Refurbished