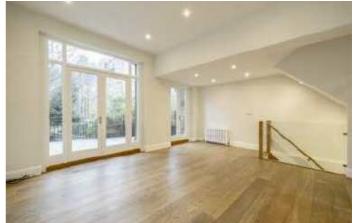

The rear reception room has engineered wood flooring and two french doors leading to a private patio, with views overlooking a large, private garden.

Downstairs can be accessed by its own front door and leads to two double bedrooms and a separate family bathroom. The principal bedroom has its own walk-in dressing room with an en suite.