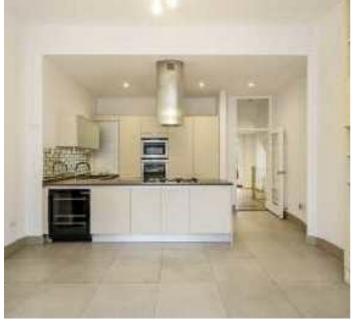

## Elgin Avenue, W9

This flat would make an excellent family home, as well as an investment. The raised ground floor has a large open-plan reception room with a substantial bay window, perfect for a dining room area to entertain, and an integrated kitchen with island.

The rear reception room has engineered wood flooring and two french doors leading to a private patio, with views overlooking a large, private garden.

Downstairs can be accessed by its own front door and leads to two double bedrooms and a separate family bathroom. The principal bedroom has its own walk-in dressing room with an en suite.