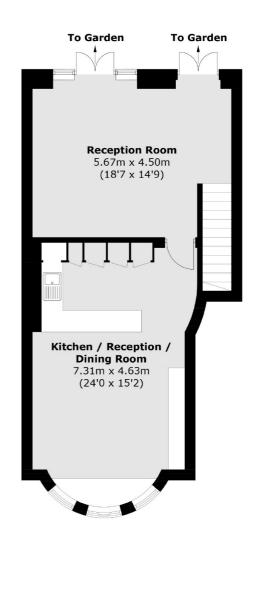

## Elgin Avenue, W9

This flat would make an excellent family home, as well as an investment. The raised ground floor has a large open-plan reception room with a substantial bay window, perfect for a dining room area to entertain, and an integrated kitchen with island.

The rear reception room has engineered wood flooring and two french doors leading to a private patio, with views overlooking a large, private garden.

Downstairs can be accessed by its own front door and leads to two double bedrooms and a separate family bathroom. The principal bedroom has its own walk-in dressing room with an en suite.

### Elgin Avenue, Maida Vale, W9

**Lower Ground Floor** 

**Ground Floor** 

Total area (approx.): 145.6 sq. m (1,567.3 sq. ft)