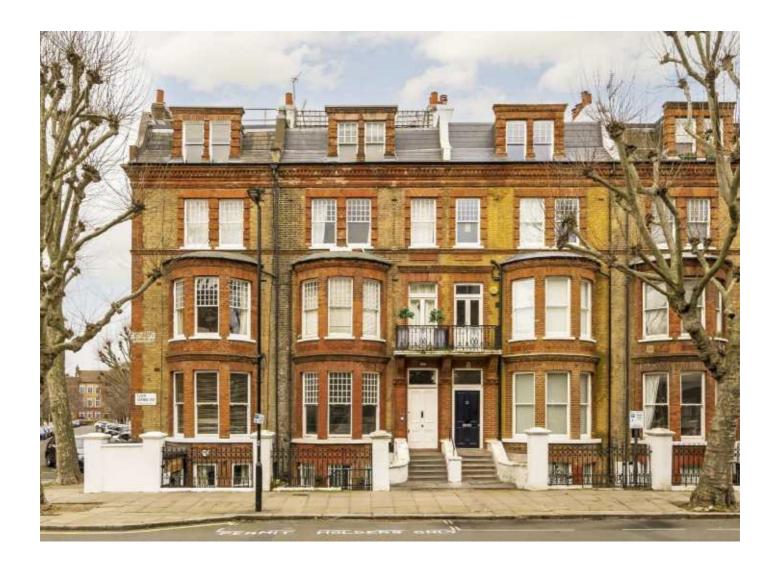

# Elgin Avenue, W9 £1,650,000

Located in the heart of Little Venice, a rarely available chain free three bedroom maisonette set in a Victorian conversion. Spanning 1567 sq ft, this property offers two stunning reception rooms, an integrated kitchen and a private patio & gardens.

Ideally located on Elgin Avenue, the property is within close proximity of Maida Vale and Westbourne Park tube stations and all other local shops, cafés and restaurants, as well as Paddington Rec.