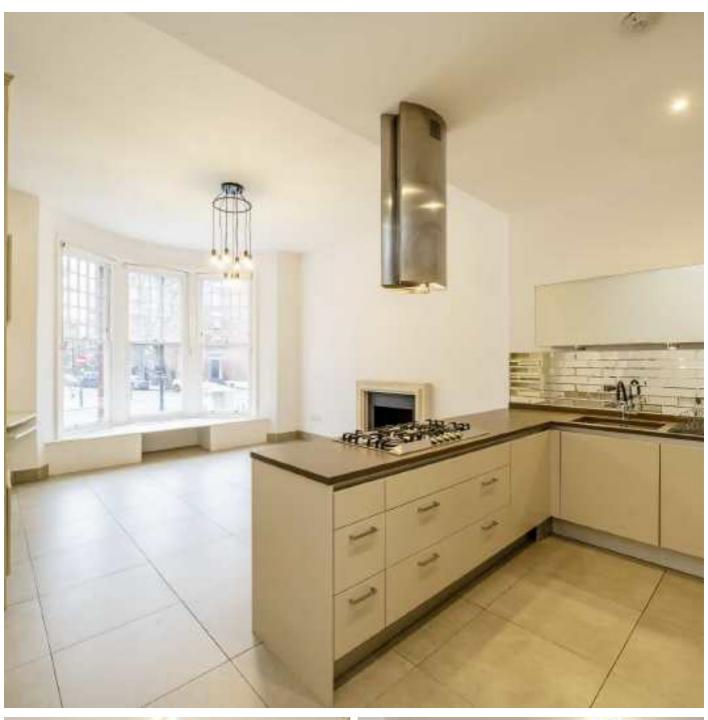

## Elgin Avenue, W9

This flat would make an excellent family home, as well as an investment. The raised ground floor has a large open-plan reception room with a substantial bay window, perfect for a dining room area to entertain, and an integrated kitchen with island.

The rear reception room has engineered wood flooring and two french doors leading to a private patio, with views overlooking a large, private garden.

Downstairs can be accessed by its own front door and leads to two double bedrooms and a separate family bathroom. The principal bedroom has its own walk-in dressing room with an en suite.