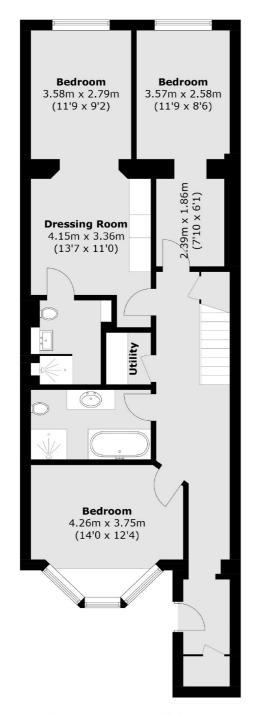

### Elgin Avenue, Maida Vale, W9

**Lower Ground Floor** 

**Ground Floor** 

Total area (approx.): 145.6 sq. m (1,567.3 sq. ft)