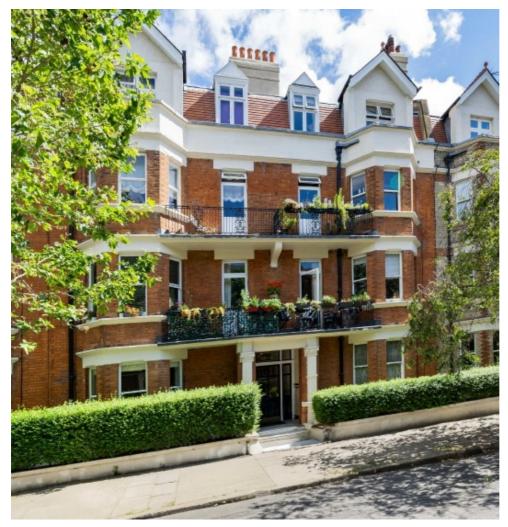

## Castellain Road, W9 £850,000

In need of a full renovation, this ground floor flat is set in one of Maida Vale's prime red brick mansion blocks. It benefits from two double bedrooms, a separate kitchen and is available chain free.

Castellain Road is a tree-lined street, moments from a fine selection of shops, cafés and restaurants, and a short distance away from Paddington Recreation Ground and Little Venice.

## **Features**

Red Brick Mansion Block Communal Gardens Unmodernised Opportunity Separate Kitchen/Dining Room Great Transport Links Chain Free

Maida Vale 020 7266 2020 dexters.co.uk