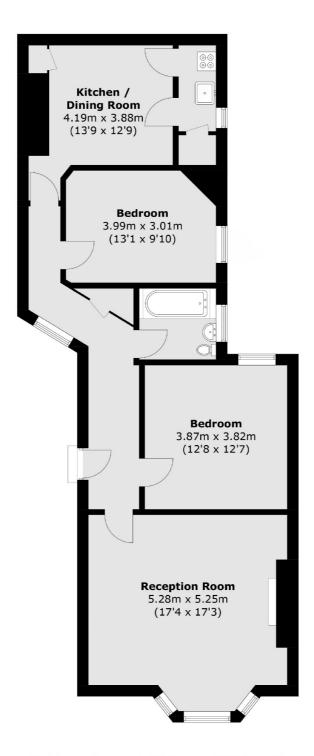

## Castellain Road, Maida Vale, W9

Total area (approx.): 88.4 sq. m (951.1 sq. ft)

020 7266 2020

Maida Vale