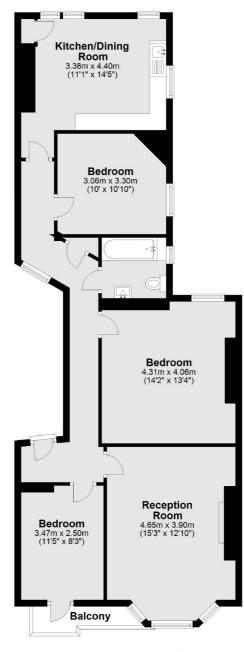

## Castellain Road, Maida Vale, W9

Main area: Approx. 90.4 sq. metres (972.8 sq. feet) Pius balconies, approx. 2.5 sq. metres (26.8 sq. feet)

Maida Vale 298 Elgin Avenue London W9 1JS Sales 020 7266 2020 Energy Rating: E. We aim to make our particulars both accurate and reliable. However they are not guaranteed; nor do they form part of an offer or contract. If you require clarification on any points then please contact us, especially if you're traveling some distance to view. Please note that appliances and heating systems have not been tested and therefore no warranties can be given as to their good working order.