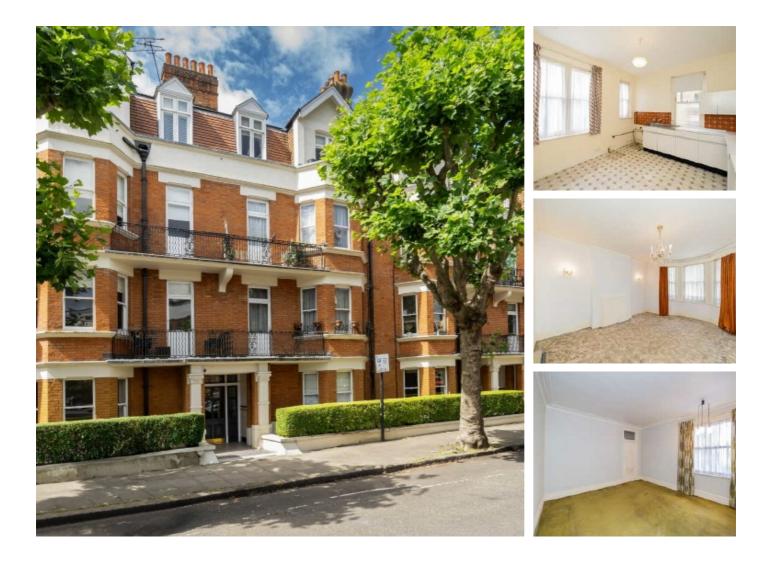

## **Castellain Road, W9** £950,000

In need of a full renovation, this first floor flat is set in one of Maida Vale's prime red mansion blocks. It benefits from three bedrooms, one family bathroom, separate kitchen and a private balcony Great potential for the new homeowner to put their own stamp to the property, available chain free.

## Features

Sought After Red Brick Mansion Private Balcony Unmodernised Opportunity Three Bedrooms Great Transport Links Chain Free