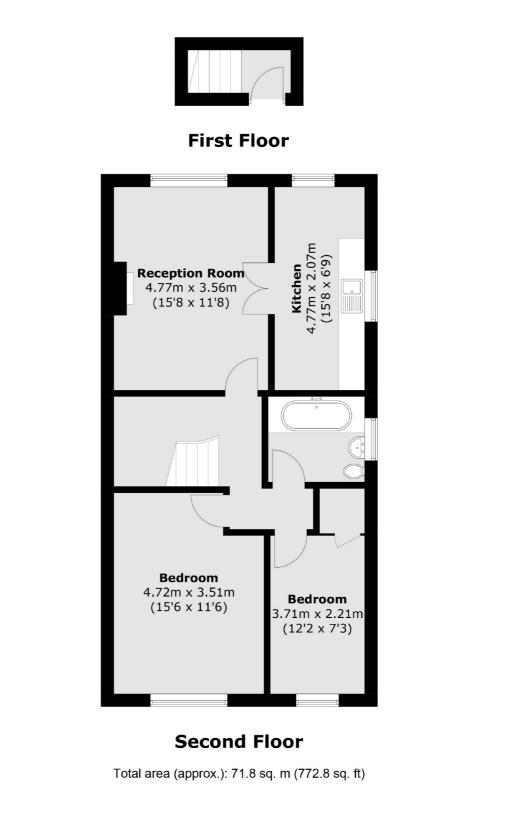

## Randolph Avenue, W9 £800,000

In need of a full renovation, this top floor flat is set in a Victorian conversion, offering two double bedrooms, a bathroom and a separate kitchen. Great potential for the new homeowner to put their own stamp to the property, available chain-free and with a demised loft space.