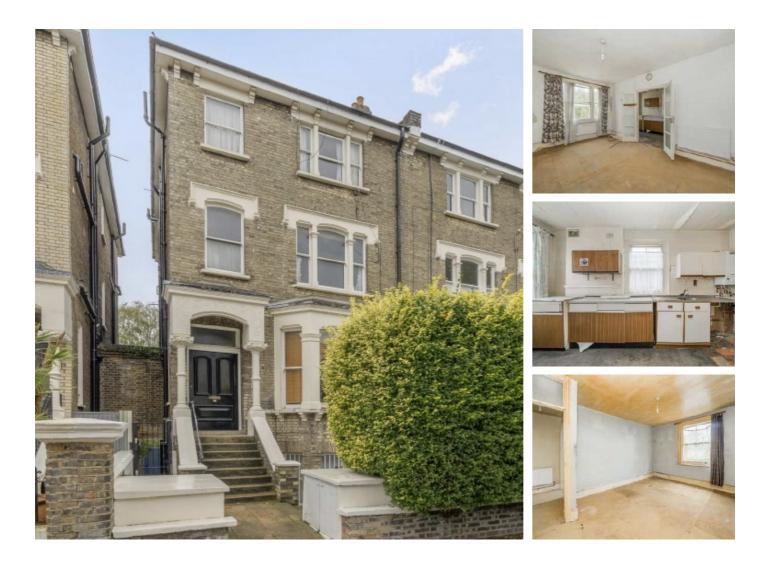

## Randolph Avenue, W9 £800,000

In need of a full renovation, this top floor flat is set in a Victorian conversion, offering two double bedrooms, a bathroom and a separate kitchen. Great potential for the new homeowner to put their own stamp to the property, available chain-free and with a demised loft space.

Set in the heart of Little Venice Randolph Avenue is only moments away from the Regent's Canal and the fantastic local amenities on Clifton Road. Nearby transport is provided by the way of Warwick Avenue and Maida Vale Underground stations (Bakerloo Line) and Paddington station.

### Features

Top Floor Flat Complete Refurbishment Project Demised Loft Space Prime Location Chain Free Great Transport Links