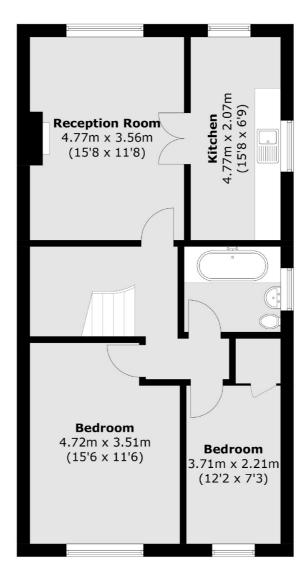

### Randolph Avenue, Maida Vale, W9

**First Floor** 

#### **Second Floor**

Total area (approx.): 71.8 sq. m (772.8 sq. ft)

020 7266 2020