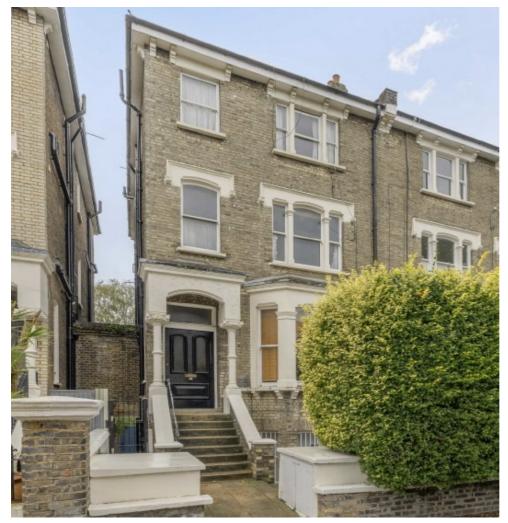

# Randolph Avenue, W9 £895,000

In need of a full renovation, this top floor flat is set in this Victorian conversion offering two double bedroom, one bathroom and a separate kitchen. Great potential for the new homeowner to put their own stamp to the property, available chain free and scope into the demised loft space.

Set in the heart of Little Venice Randolph Avenue is only moments away from the Regent's Canal and the fantastic local amenities on Clifton Road. Nearby transport is provided by the way of Warwick Avenue and Maida Vale Underground stations (Bakerloo Line) and Paddington station.