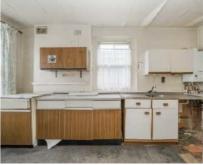

# Randolph Avenue, W9 £895,000

In need of a full renovation, this top floor flat is set in this Victorian conversion offering two double bedroom, one bathroom and a separate kitchen. Great potential for the new homeowner to put their own stamp to the property, available chain free and scope into the demised loft space.