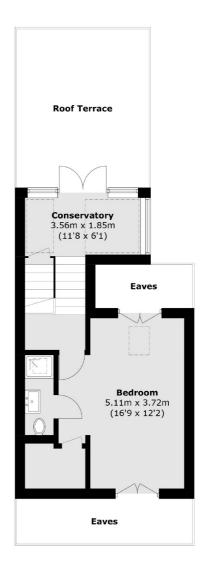

## Portnall Road, W9 £850,000

A three double bedroom maisonette arranged over two floors, with a private terrace, open-plan kitchen and reception room and finished to a nice standard throughout. Retaining it's period charm with high ceilings sash windows, available chain free.

## **Features**

Three Double Bedrooms Large Private Terrace Share Of Freehold Good Condition Conservatory Close to Transport

Maida Vale 020 7266 2020 dexters.co.uk

## Portnall Road, Maida Vale, W9

First Floor

**Second Floor** 

Maida Vale

London

W9 1JS

Sales

298 Elgin Avenue

020 7266 2020

**Third Floor** 

Total area (approx.): 101.8 sq. m (1,095.7 sq. ft) Roof Terrace : 18.8 sq. m (202.4 sq. ft) (Excluding Eaves)