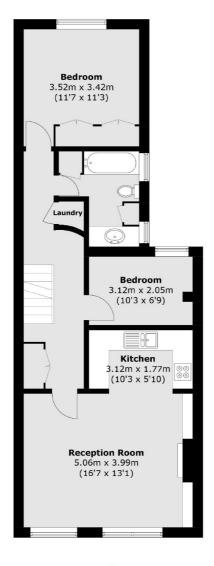

## Portnall Road, W9 £850,000

A three double bedroom maisonette arranged over two floors, with a private terrace, open-plan kitchen and reception room and finished to a nice standard throughout. Retaining it's period charm with high ceilings sash windows, available chain free.

## **Features**

Three Double Bedrooms Large Private Terrace Share Of Freehold Good Condition Conservatory Close to Transport

Maida Vale 020 7266 2020 dexters.co.uk

## Portnall Road, Maida Vale, W9

First Floor

**Second Floor** 

Maida Vale

London

W9 1JS

Sales

298 Elgin Avenue

020 7266 2020

**Third Floor** 

Total area (approx.): 101.8 sq. m (1,095.7 sq. ft) Roof Terrace : 18.8 sq. m (202.4 sq. ft) (Excluding Eaves)