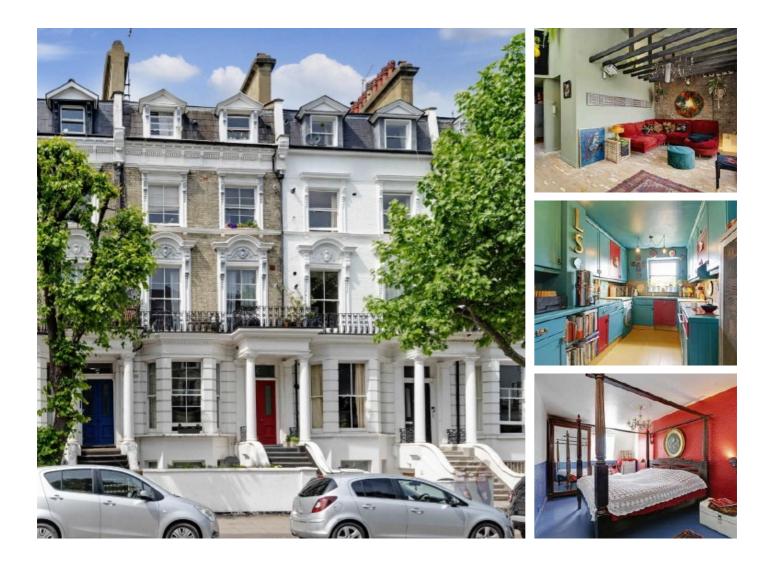

## Sutherland Avenue, W9 £700,000

A stunning top floor, two double bedroom flat in an elegant Victorian terrace house. This property has a large reception/dining room with a feature fireplace, a separate kitchen, an additional study room and a family bathroom.

Sutherland Avenue is a tree line road in the heart of Maida Vale within half a mile of multiple transport links, Warwick Avenue, Clifton Gardens and Formosa Street.

### Features

Two Bedrooms Double Height Ceiling Separate Reception/Kitchen Study Room/Guest Bedroom Victorian Features Share Of Freehold