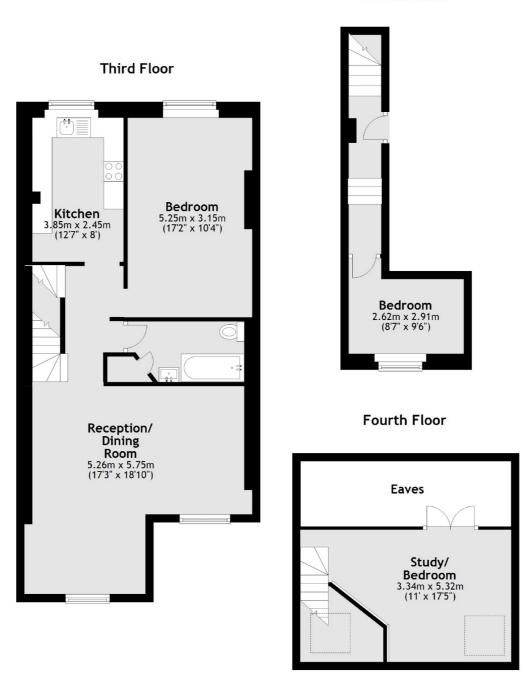

## Sutherland Avenue, W9 £700,000

A stunning top floor, two double bedroom flat in an elegant Victorian terrace house. This property has a large reception/dining room with a feature fireplace, a separate kitchen, an additional study room and a family bathroom.

### Features

Two Bedrooms Double Height Ceiling Separate Reception/Kitchen Study Room/Guest Bedroom Victorian Features Share Of Freehold

## Sutherland Avenue, Maida Vale, W9

Second Floor

Maida Vale 298 Elgin Avenue London W9 1JS Sales 020 7266 2020 Energy Rating: E. We aim to make our particulars both accurate and reliable. However they are not guaranteed; nor do they form part of an offer or contract. If you require clarification on any points then please contact us, especially if you're traveling some distance to view. Please note that appliances and heating systems have not been tested and therefore no warranties can be given as to their good working order.