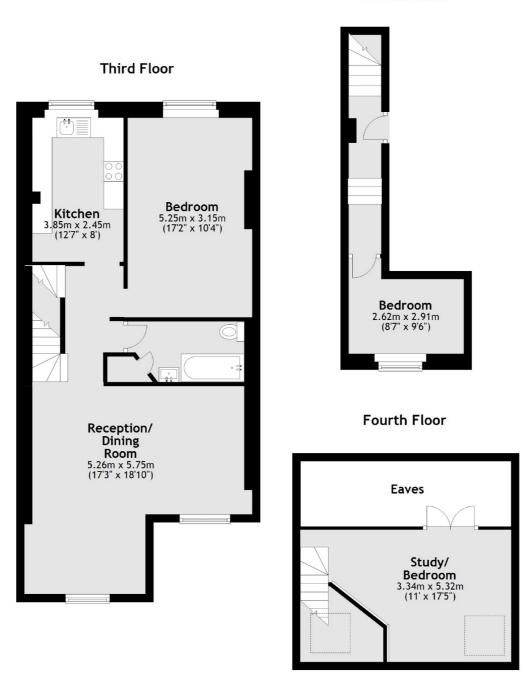

## Sutherland Avenue, W9 £700,000

A stunning top floor two double bedroom flat set over three floors of a elegant Victorian terrace house. This property has a large reception/dining room with a feature fire place, a separate kitchen, additional study room and a family bathroom.

#### Features

Two Bedrooms Double Height Ceiling Separate Reception/Kitchen Study Room/Guest Bedroom Victorian Features Share Of Freehold

### Sutherland Avenue, Maida Vale, W9

Second Floor

Maida Vale 298 Elgin Avenue London W9 1JS Sales 020 7266 2020 Energy Rating: E. We aim to make our particulars both accurate and reliable. However they are not guaranteed; nor do they form part of an offer or contract. If you require clarification on any points then please contact us, especially if you're traveling some distance to view. Please note that appliances and heating systems have not been tested and therefore no warranties can be given as to their good working order.