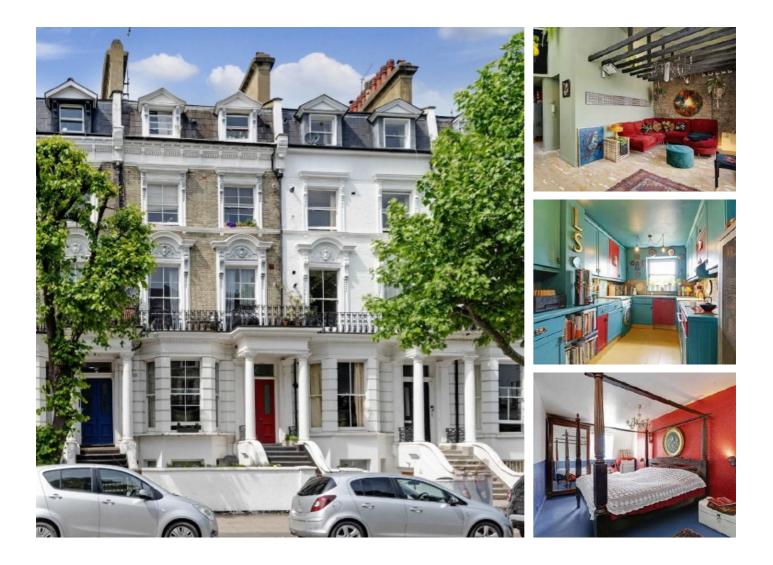

## Sutherland Avenue, W9 £700,000

A stunning top floor two double bedroom flat set over three floors of a elegant Victorian terrace house. This property has a large reception/dining room with a feature fire place, a separate kitchen, additional study room and a family bathroom.

Sutherland Avenue is a tree line road in the heart of Maida Vale within half a mile of multiple transport links, Warwick Avenue, Clifton Gardens and Formosa Street.

#### Features

Two Bedrooms Double Height Ceiling Separate Reception/Kitchen Study Room/Guest Bedroom Victorian Features Share Of Freehold