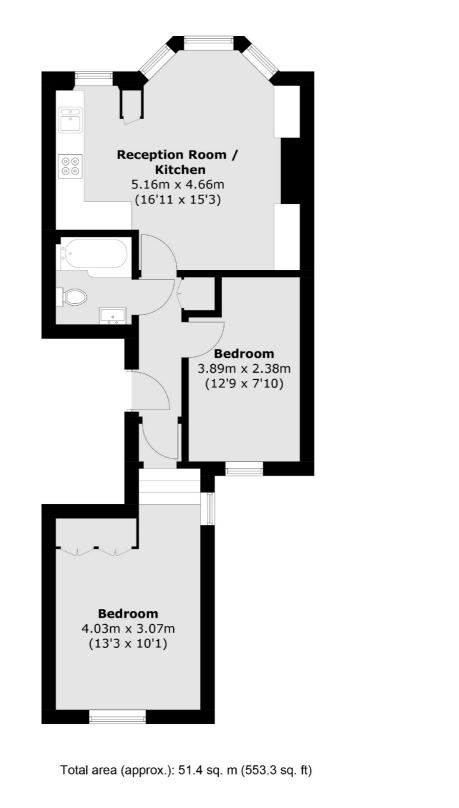

## Ashmore Road, W9 £500,000

A two double bedroom, first floor flat set within this Victorian conversion. The property has ample storage throughout, an open-plan reception with a large bay window. The property will be sold with a share of the freehold and no onward chain.

## Features

Period Conversion Share Of Freehold First Floor Flat Open-Plan Kitchen Chain Free Great Transport Links