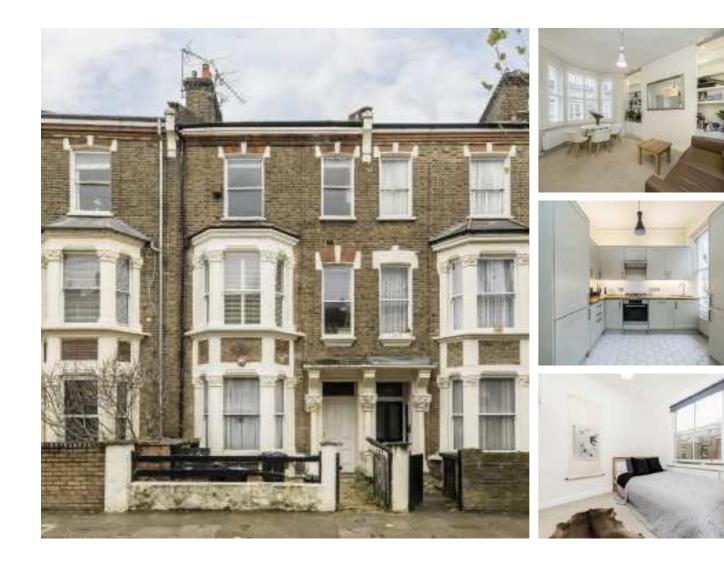

## Ashmore Road, W9 £500,000

A two double bedroom, first floor flat set within this Victorian conversion. The property has ample storage throughout, an open-plan reception with a large bay window. The property will be sold with a share of the freehold and no onward chain.

Ashmore Road is great for access to Queen's Park or Westbourne Park with many transport links to Central London and within a mile of Little Venice, Portobello and Paddington Rec.

## Features

Period Conversion Share Of Freehold First Floor Flat Open-Plan Kitchen Chain Free Great Transport Links