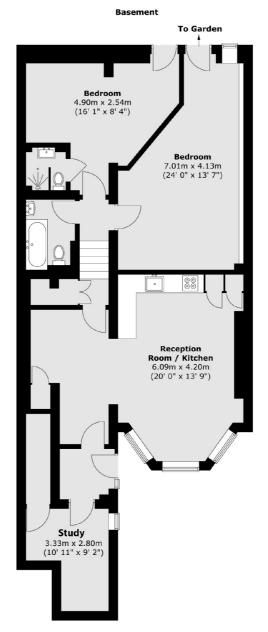

## Sutherland Avenue, W9 £875,000

A two bedroom, two bathroom lower ground garden flat situated in a Victorian conversion. This property has an open plan kitchen, additional study room and has been recently renovated. The garden flat offers a delightful blend of period features and a modern finish. It has over 1100 SqFt (102 Sq.m) of living space with additional benefit's of share of the freehold.