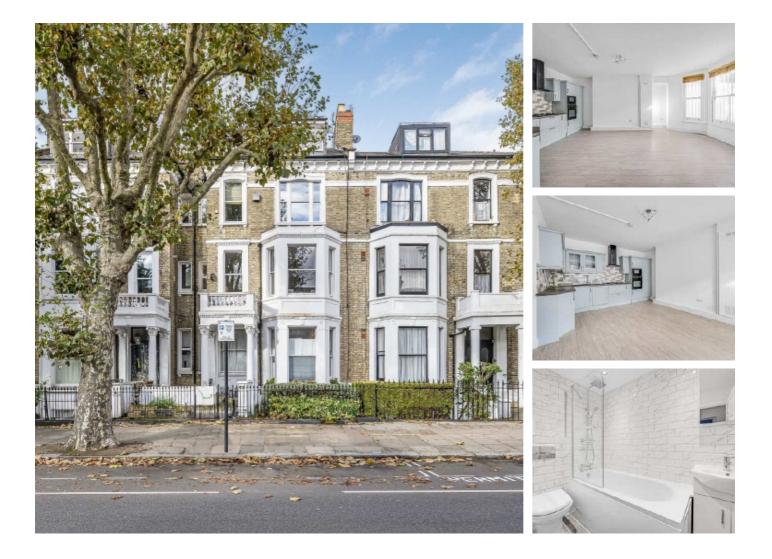

## Sutherland Avenue, W9 £875,000

A two bedroom, two bathroom lower ground garden flat situated in a Victorian conversion. This property has an open plan kitchen, additional study room and has been recently renovated. The garden flat offers a delightful blend of period features and a modern finish. It has over 1100 SqFt (102 Sq.m) of living space with additional benefit's of share of the freehold.

Sutherland Avenue is a desirable tree-lined street moments from the cafés, restaurants and boutique shops on Clifton Road and Lauderdale Parade. Warwick Avenue and Maida Vale underground stations are both a short walk away, as is Paddington Recreation Ground.