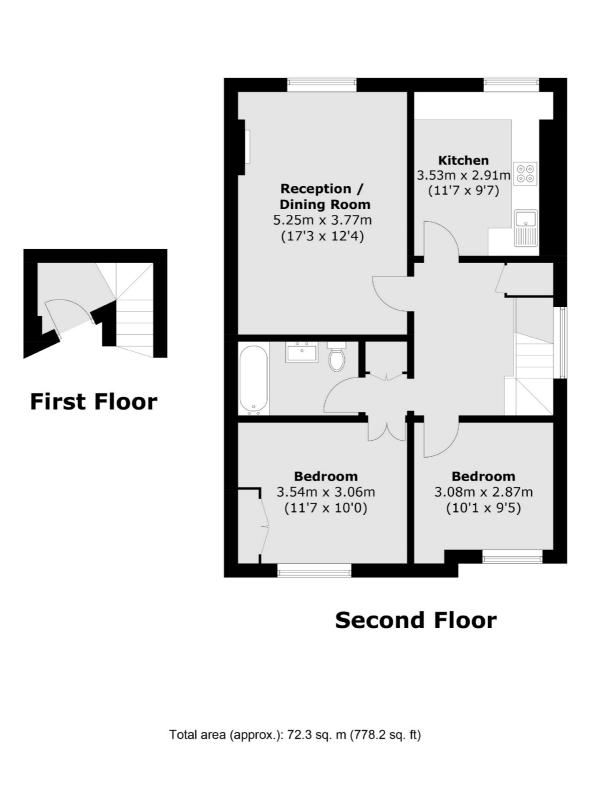

## Blomfield Road, W9 £750,000

A charming and unmodernised two bedroom situated in a well-maintained stucco fronted period conversion on the top floor. The flat offers bright and spacious living accommodation with a separate kitchen and a family bathroom.