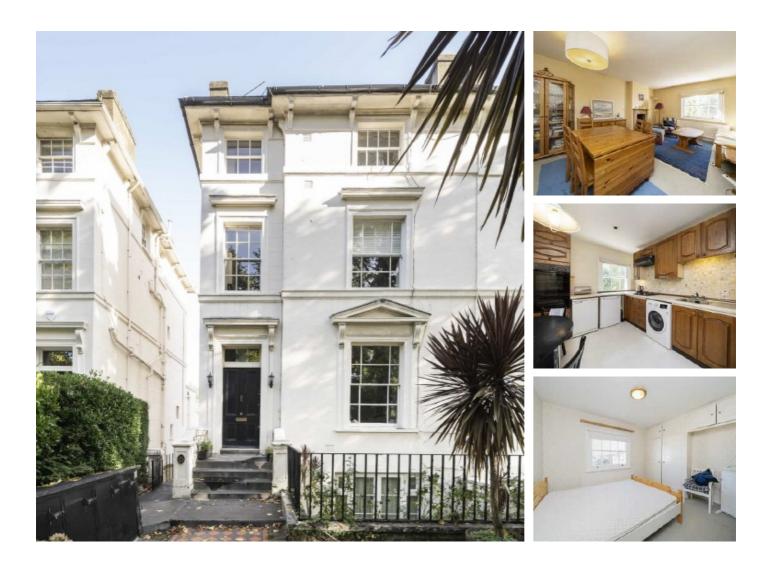

## Blomfield Road, W9 £750,000

A charming and unmodernised two bedroom situated in a well-maintained stucco fronted period conversion on the top floor. The flat offers bright and spacious living accommodation with a separate kitchen and a family bathroom.

Blomfield Road is enviably located due to its close proximity to local amenities such as Formosa Street, Maida Vale and Sheldon Square, as well as convenient transport links (Warwick Avenue and Paddington Station).

#### Features

White Stucco Fronted Top Floor Flat Prime Little Venice Great Transport Links Semi-Detached Conversion Chain Free