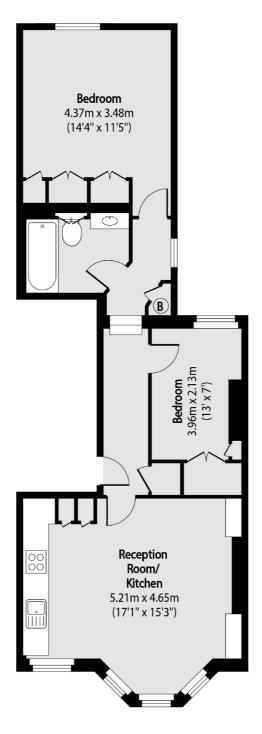

## Macroom Road, Maida Vale, W9

Total area (approx): 57.32 sq m (6179 sq. ft)

Maida Vale

London

W9 1JS

Sales

298 Elgin Avenue

020 7266 2020