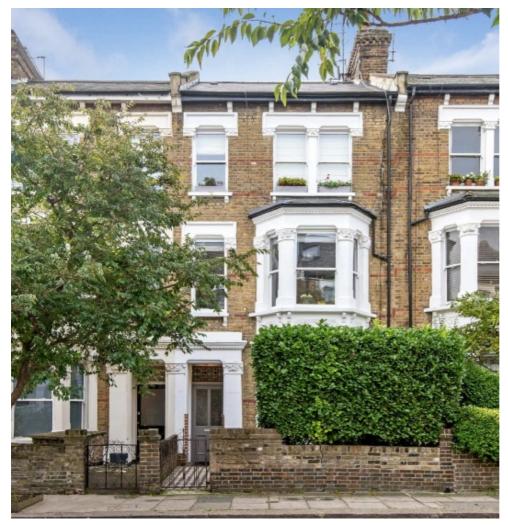

## Macroom Road, W9 £600,000

Set on the first floor of a Victorian conversion is this two double bedroom flat, renovated throughout. The flat has a spacious open plan living area with a large bay window, a family bathroom and ample storage.

Macroom Road is a residential street nestled between Saltram Crescent and Fernhead Road, and within easy reach of the shops and cafés of Maida Vale, the open spaces of Queens Park and Paddington Recreation Ground.