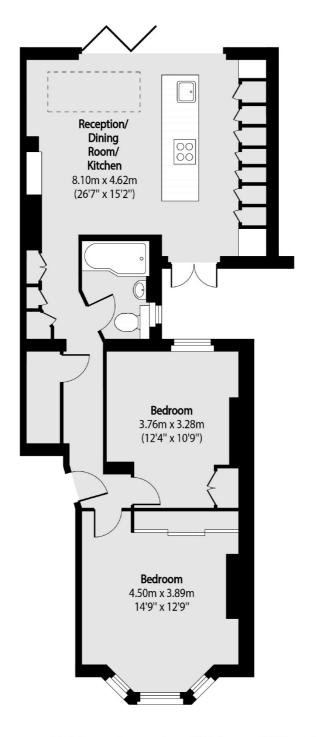

## Ashmore Road, W9 £700,000

A recently renovated ground floor garden flat, with two double bedrooms and a family bathroom. The flat has been refurbished throughout to a great standard. It offers an open plan kitchen and leads onto a private southerly facing garden.

## Ashmore Road, Maida Vale, W9

Total area (approx): 72.09 sq m (776 sq. ft)

Maida Vale

London

W9 1JS

Sales

298 Elgin Avenue

020 7266 2020