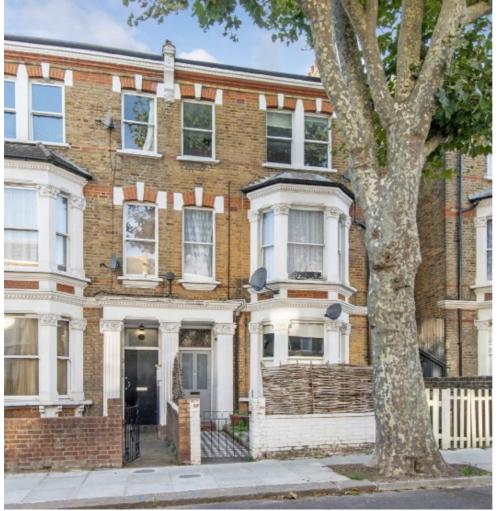

## Ashmore Road, W9 £700,000

A recently renovated ground floor garden flat, with two double bedrooms and a family bathroom. The flat has been refurbished throughout to a great standard. It offers an open plan kitchen and leads onto a private southerly facing garden.

Ashmore Road is a tree lined street located just a couple of minutes' walk from Queen's Park station (Bakerloo Line and Overground) Westbourne Park, Little Venice, Portobello and Paddington Rec with the local cafés, restaurants and shops in the high street.