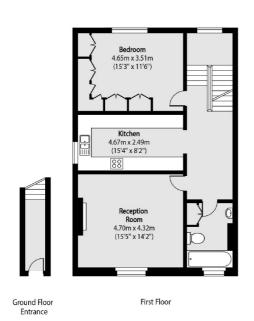

## Malvern Road, NW6 £665,000

A well presented three bedroom flat in a Victorian Conversion. This split-level flat is situated on the first and second floor. It benefits from a large kitchen diner, a separate reception room, one double bedroom and a family bathroom. On the top floor there are two spacious principal bedrooms with built in wardrobes and a shower room.

## Malvern Road, London, NW6

Maida Vale

London

W9 1JS

Sales

298 Elgin Avenue

020 7266 2020

Total area (approx): 123.00 sq m (1324 sq. ft)