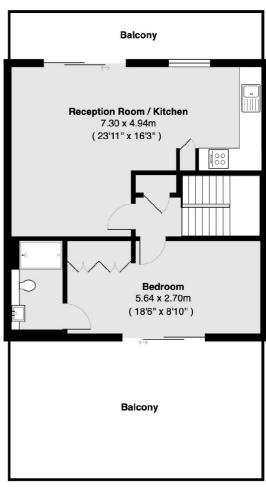

## Kilburn Park Road, NW6 £850,000

A remarkable three double bedroom split-level flat, situated on the third and fourth floor. Boasting elegant design with Villeroy & Boch bathrooms and a integrated Neff kitchen, this residence offers the perfect blend of comfort, style and convenience.

## **Features**

Split-Level
Two En Suites & One Bathroom
Three Private Balconies
Villeroy & Boch Specification
Day Porter & Lift Access
Private Underground Parking

Maida Vale 020 7266 2020 dexters.co.uk

## Kilburn Park Road, London, NW6

4th Floor

Total area 103.5 sq m (approx) (1114 sq ft approx)

Balcony total area 42.6 sq m (approx) (458 sq ft approx)

Maida Vale

London

W9 1JS

Sales