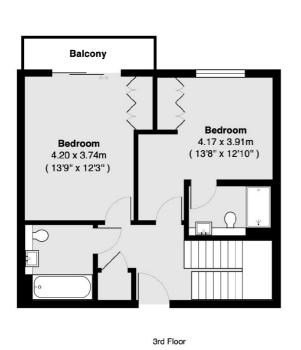

## Kilburn Park Road, NW6 £850,000

A remarkable three double bedroom split-level flat, situated on the third and fourth floor. Boasting elegant design with Villeroy & Boch bathrooms and a integrated Neff kitchen, this residence offers the perfect blend of comfort, style and convenience.

## **Features**

Split-Level
Two En Suites & One Bathroom
Three Private Balconies
Villeroy & Boch Specification
Day Porter & Lift Access
Private Underground Parking

Maida Vale 020 7266 2020 dexters.co.uk

## Kilburn Park Road, London, NW6

4th Floor

Total area 103.5 sq m (approx) (1114 sq ft approx)

Balcony total area 42.6 sq m (approx) (458 sq ft approx)

Maida Vale

London

W9 1JS

Sales