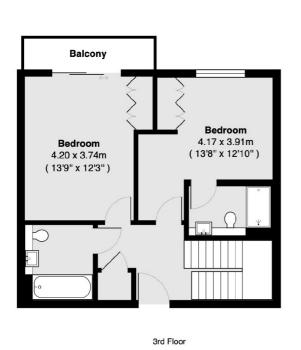

## Kilburn Park Road, NW6 £895,000

A remarkable three double bedroom split-level flat, situated on the third and fourth floor. Boasting elegant design with Villeroy & Boch bathrooms and a integrated Neff kitchen, this residence offers the perfect blend of comfort, style and convenience.

## **Features**

Split-Level
Two En Suites & One Bathroom
Three Private Balconies
Villeroy & Boch Specification
Day Porter & Lift Access
Private Underground Parking

Maida Vale 020 7266 2020 dexters.co.uk

## Kilburn Park Road, London, NW6

4th Floor

Total area 103.5 sq m (approx) (1114 sq ft approx)

Balcony total area 42.6 sq m (approx) (458 sq ft approx)

Maida Vale

London

W9 1JS

Sales