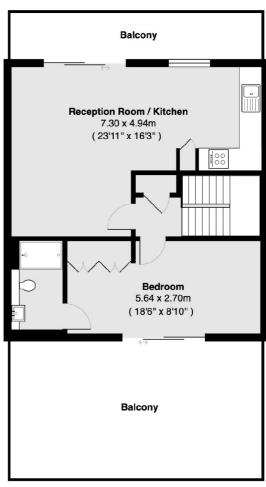

## Kilburn Park Road, NW6 £895,000

A remarkable three double bedroom split-level flat, situated on the third and fourth floor. Boasting elegant design with Villeroy & Boch bathrooms and a integrated Neff kitchen, this residence offers the perfect blend of comfort, style and convenience.

## **Features**

Split-Level
Two En Suites & One Bathroom
Three Private Balconies
Villeroy & Boch Specification
Day Porter & Lift Access
Private Underground Parking

Maida Vale 020 7266 2020 dexters.co.uk

## Kilburn Park Road, London, NW6

4th Floor

Total area 103.5 sq m (approx) (1114 sq ft approx)

Balcony total area 42.6 sq m (approx) (458 sq ft approx)

Maida Vale

London

W9 1JS

Sales