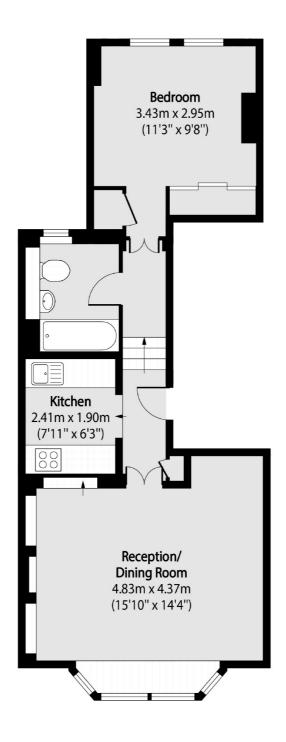

## Castellain Road, W9 £530,000

Presenting a delightful opportunity to acquire a charming period conversion flat, featuring a spacious one double bedroom and a separate private garden. This leasehold property is an exquisite find, offering a harmonious blend of historical charm and contemporary living. All set on the first floor with a large reception/dining area, separate kitchen and a family bathroom.

## Castellain Road, Maida Vale, W9

Total area (approx): 48.40 sq m (521sq. ft)

020 7266 2020

Maida Vale