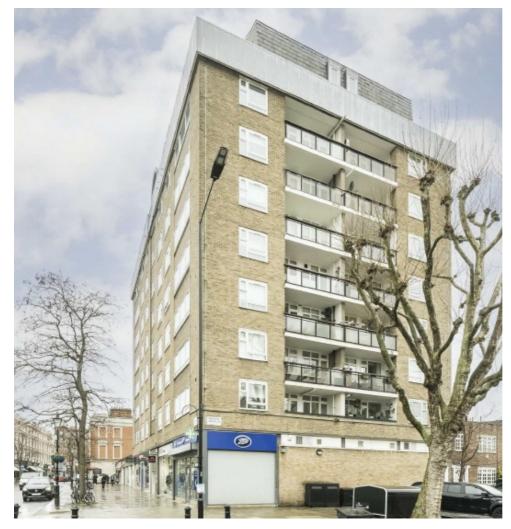

## Randolph Avenue, W9 £1,400,000

In need of modernisation is this unique opportunity of a penthouse arranged over 1,870 sq ft. This three bedroom apartment benefits from two spacious terraces with impressive views, and wonderful natural light throughout.

Melbourne Court is in the heart of Little Venice, providing residents with a modern communal areas, porterage services, high security and CCTV. Only moments away from the Regent's Canal and the fantastic local amenities on Clifton Road.

## Randolph Avenue, Maida Vale, W9

Total area (approx.): 174.1 sq. m (1874.0 sq. ft) Balcony area : 14.3 sq. m (153.9 sq. ft)

Maida Vale

London

W9 1JS

Sales

298 Elgin Avenue

020 7266 2020