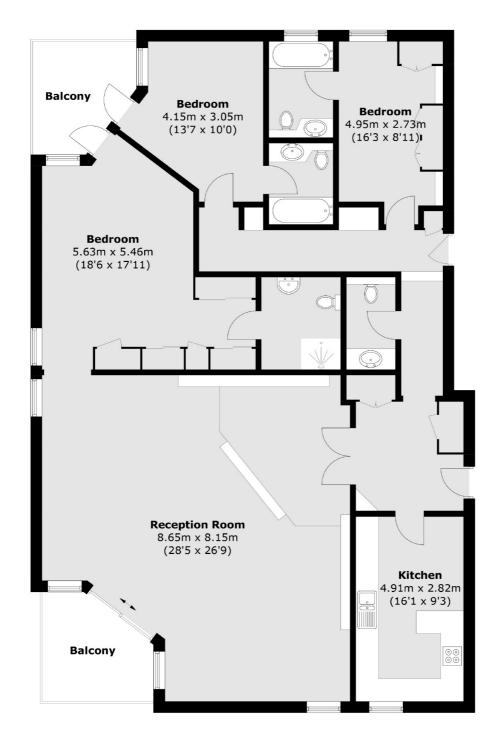

## Randolph Avenue, W9 £1,400,000

In need of modernisation is this unique opportunity of a penthouse arranged over 1,870 sq ft. This three bedroom apartment benefits from two spacious terraces with impressive views, and wonderful natural light throughout.

## **Features**

Three Double Bedrooms Two Private Balconies Over 1870 Sq Ft Lift & Porterage Prime Location Chain Free

Maida Vale 020 7266 2020 dexters.co.uk

## Randolph Avenue, Maida Vale, W9

Total area (approx.): 174.1 sq. m (1874.0 sq. ft) Balcony area : 14.3 sq. m (153.9 sq. ft)

Maida Vale

London

W9 1JS

Sales

298 Elgin Avenue

020 7266 2020